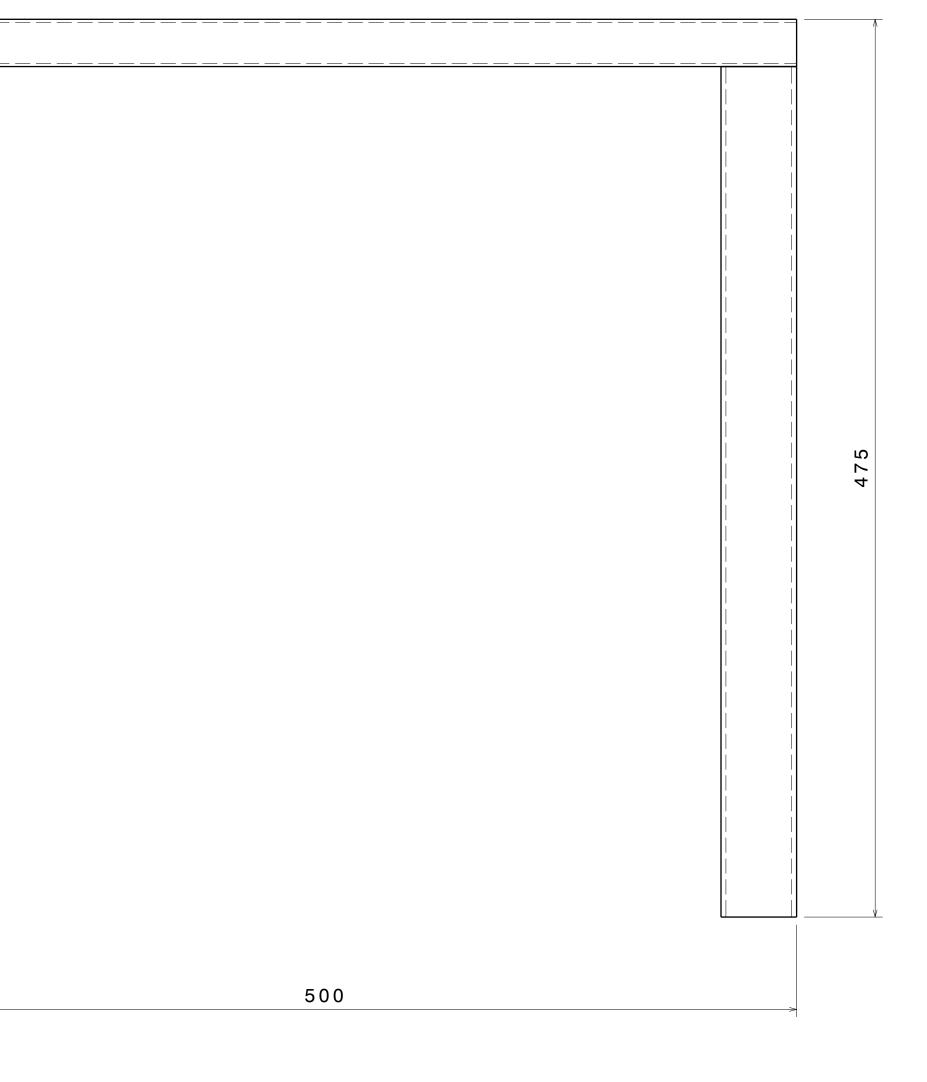

М

L

0

-

K Н J Ι

| G | Ц | ш | Ω |
|---|---|---|---|
|   |   |   |   |

Right view Scale: 1:1

|                                                                         |                                                                                                               |                                        |                     |       |                                |                  |                           | 3 |
|-------------------------------------------------------------------------|---------------------------------------------------------------------------------------------------------------|----------------------------------------|---------------------|-------|--------------------------------|------------------|---------------------------|---|
| UNLESS OTHERWISE                                                        | This drawing is our<br>It can't be reproduc<br>or communicated with<br>our written agreemen<br>DRAWN BY<br>SB | ed<br>out                              | APL /               | APOLL |                                | S LTD.<br>BLE TO | APOLLO                    | 2 |
| SPECIFIED<br>DIMENSION ARE IN MM<br>VIEWS:<br>THIRD ANGLE<br>PROJECTION | CHECKED BY<br>P2P Analysis &<br>Solutions<br>DESIGNED BY<br>P2P Analysis &<br>Solutions                       | DATE<br>28JUL2020<br>DATE<br>28JUL2020 | SIZE<br>AO<br>SCALE |       | IG NUMBER<br>P2P_<br>WEIGHT(kg | TABLE            | REV<br>00<br>SHEET 3 OF 3 | 1 |
| E                                                                       | D                                                                                                             |                                        | С                   |       |                                | В                | A                         | _ |