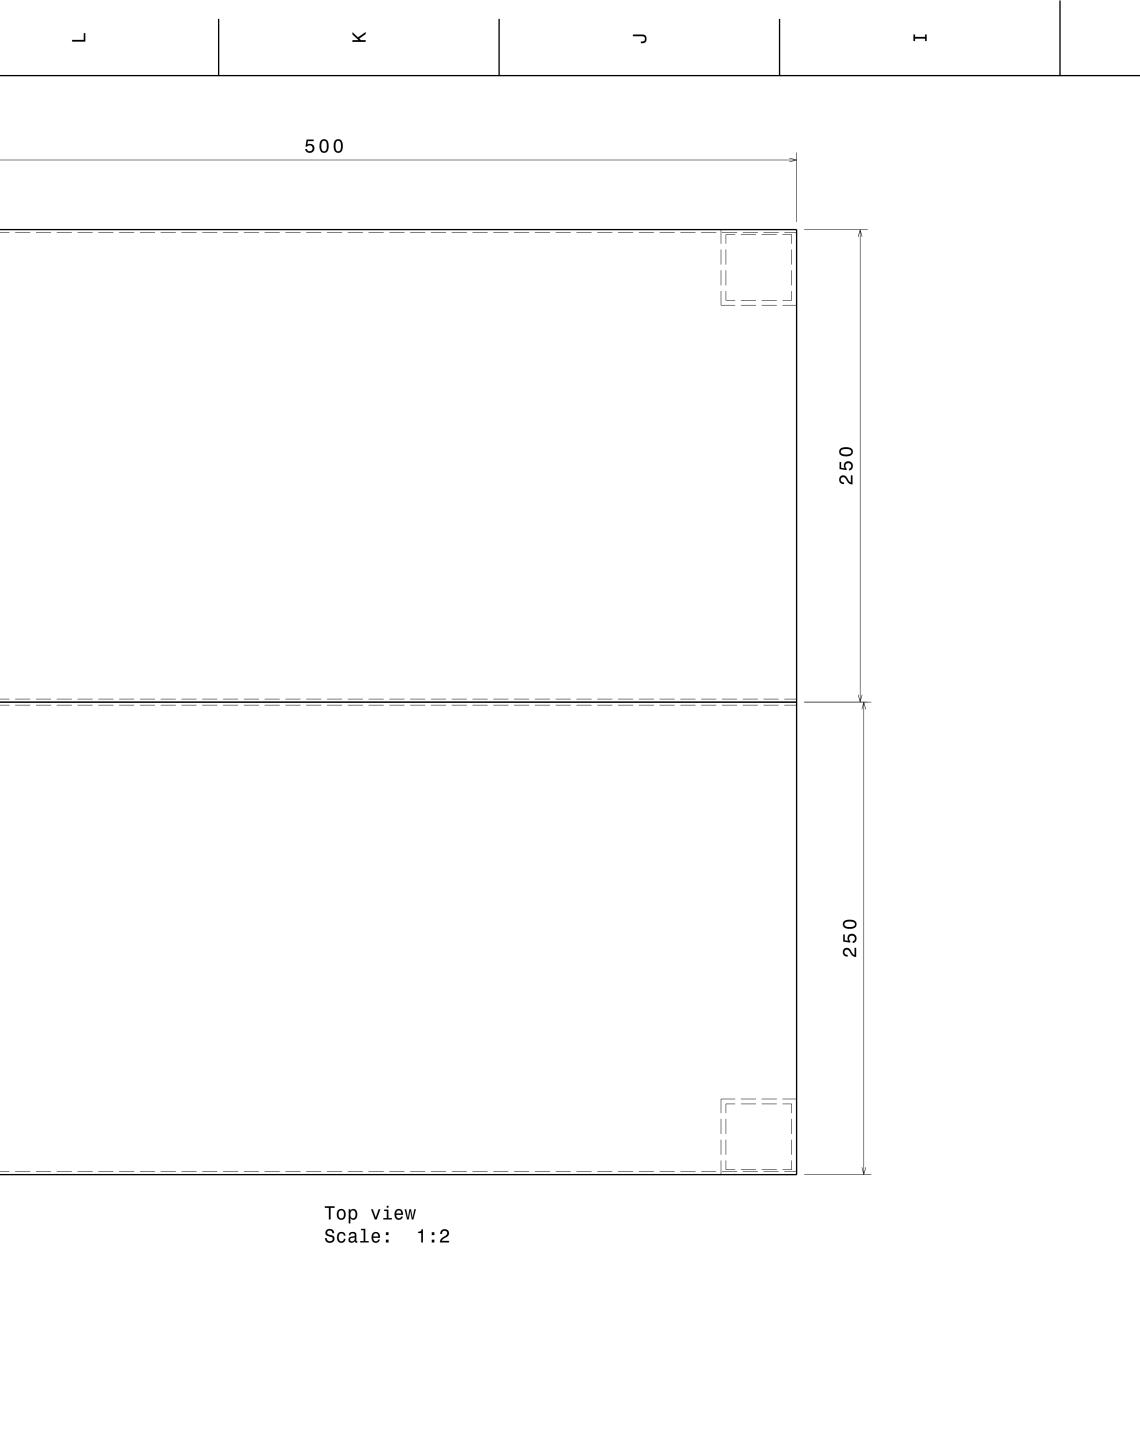

F

G

|      | ш                                  |                                                  |                   | C                |        | ۵                                  | ►                   |          |
|------|------------------------------------|--------------------------------------------------|-------------------|------------------|--------|------------------------------------|---------------------|----------|
|      |                                    |                                                  |                   | REV DATE         |        | SCRIPTION                          |                     | 16       |
|      |                                    |                                                  |                   | 00 28JUL202      | 20  IN | ITIAL REVISION                     |                     | -        |
|      |                                    | NOTES:                                           |                   |                  |        |                                    |                     |          |
|      |                                    | 1. ( $\_$ ) ALL VERT                             | ICAL SU           | PPORTS ARE PERPE | ENDIC  | ULAR.                              |                     |          |
|      |                                    | 2. $\square$ FLATNESS (                          | OF .5MM           | IS APPLIED BY I  | DEFAU  | LT.                                |                     | 15       |
|      |                                    |                                                  |                   | RADIUS IS FOLLO  |        |                                    |                     |          |
|      |                                    |                                                  |                   | MEDIUM TO SMOOT  |        | USED.<br>RD. CHANGES MAY EFFECT TH |                     |          |
|      |                                    |                                                  |                   |                  |        | PERPENDICULAR TO EACH OTH          |                     | 14       |
|      |                                    | 7. FINE WELDNG                                   | IS REQU           | IRED AS PER MEN  | ITIONE | D DETAILS AND FINISHING.           |                     |          |
|      |                                    |                                                  |                   | ING MAY AFFECT   |        | BRITTLENESS OF MATERIAL W          | HICH LATER          |          |
|      |                                    | 9. FABRICATORS A                                 | RE ALLO           | WED TO USE FITT  | INGS/  | FRAMES/SUPPORTS AS NEEDE           | D                   |          |
|      |                                    |                                                  |                   |                  |        | TO ENGINEERING TEAM.               | HANGE               | 13       |
|      |                                    | PER PURCHASE                                     |                   |                  |        |                                    |                     |          |
|      |                                    |                                                  |                   |                  |        |                                    |                     |          |
|      |                                    |                                                  |                   |                  |        |                                    |                     | 12       |
|      |                                    |                                                  |                   |                  |        |                                    |                     |          |
|      |                                    |                                                  |                   |                  |        |                                    |                     |          |
|      |                                    |                                                  |                   |                  |        |                                    |                     |          |
|      |                                    |                                                  |                   |                  |        |                                    |                     | 11       |
|      |                                    |                                                  |                   |                  |        |                                    |                     |          |
|      |                                    |                                                  |                   |                  |        |                                    |                     |          |
|      |                                    |                                                  |                   |                  |        |                                    |                     | 10       |
|      |                                    |                                                  |                   |                  |        |                                    |                     |          |
|      |                                    |                                                  |                   |                  |        |                                    |                     |          |
|      |                                    |                                                  |                   |                  |        |                                    |                     |          |
|      |                                    |                                                  |                   |                  |        |                                    |                     | 9        |
|      |                                    |                                                  |                   |                  |        |                                    |                     |          |
|      |                                    |                                                  |                   |                  |        |                                    |                     |          |
|      |                                    |                                                  |                   |                  |        |                                    |                     | 8        |
|      |                                    |                                                  |                   |                  |        |                                    |                     | 0        |
|      |                                    |                                                  |                   |                  |        |                                    |                     |          |
|      |                                    |                                                  |                   |                  |        |                                    |                     |          |
|      |                                    |                                                  |                   |                  |        |                                    |                     | 7        |
|      |                                    |                                                  |                   |                  |        |                                    |                     |          |
|      |                                    |                                                  |                   |                  |        |                                    |                     |          |
|      |                                    |                                                  |                   |                  |        |                                    |                     | 6        |
|      |                                    |                                                  |                   |                  |        |                                    |                     |          |
|      |                                    |                                                  |                   |                  |        |                                    |                     |          |
|      |                                    |                                                  |                   |                  |        |                                    |                     |          |
|      |                                    |                                                  |                   |                  |        |                                    |                     | 5        |
|      |                                    |                                                  |                   |                  |        |                                    |                     |          |
|      |                                    |                                                  |                   |                  |        |                                    |                     |          |
|      |                                    |                                                  |                   |                  |        |                                    |                     | 4        |
|      |                                    |                                                  |                   |                  |        |                                    |                     |          |
|      |                                    |                                                  |                   |                  |        |                                    |                     |          |
|      |                                    |                                                  |                   |                  |        |                                    |                     |          |
|      |                                    | 2 Table top Plan                                 |                   | 250 X 25         |        |                                    | 3.42                | 3        |
|      |                                    | 1 Table top Fram<br>ITEM NO. PART N              |                   | 40 X 40 X        |        | X 450 4<br>IPTION QTY.             | 1.38<br>Wt(Kg)/Each | -        |
|      | [ ]                                | This drawing is our pr<br>It can't be reproduced | b                 | APL APOL         | _L0    | TUBES LTD.                         | PLAPOLLO            |          |
|      |                                    | or communicated withou<br>our written agreement. |                   | DRAWING TI       |        |                                    |                     | 2        |
| r    |                                    |                                                  |                   |                  |        | TABLE TOP                          |                     |          |
| SPEC | IFIED C                            |                                                  | 28JUL2020<br>DATE |                  | ING    | NUMBER                             | REV                 | <b> </b> |
| VIEW | NSION ARE IN MM<br>S:<br>D ANGLE ( | Solutions :<br>DESIGNED BY                       | 28JUL2020<br>DATE |                  |        | P2P_TABLE TOP                      | 00                  | -        |
|      | ECTION                             | P2P Analysis &<br>Solutions                      | 28JUL202          |                  | ed WE  | IGHT(kg) Okg                       | SHEET 1 OF 3        | 1        |
|      | E                                  | D                                                |                   | С                |        | В                                  | A                   |          |