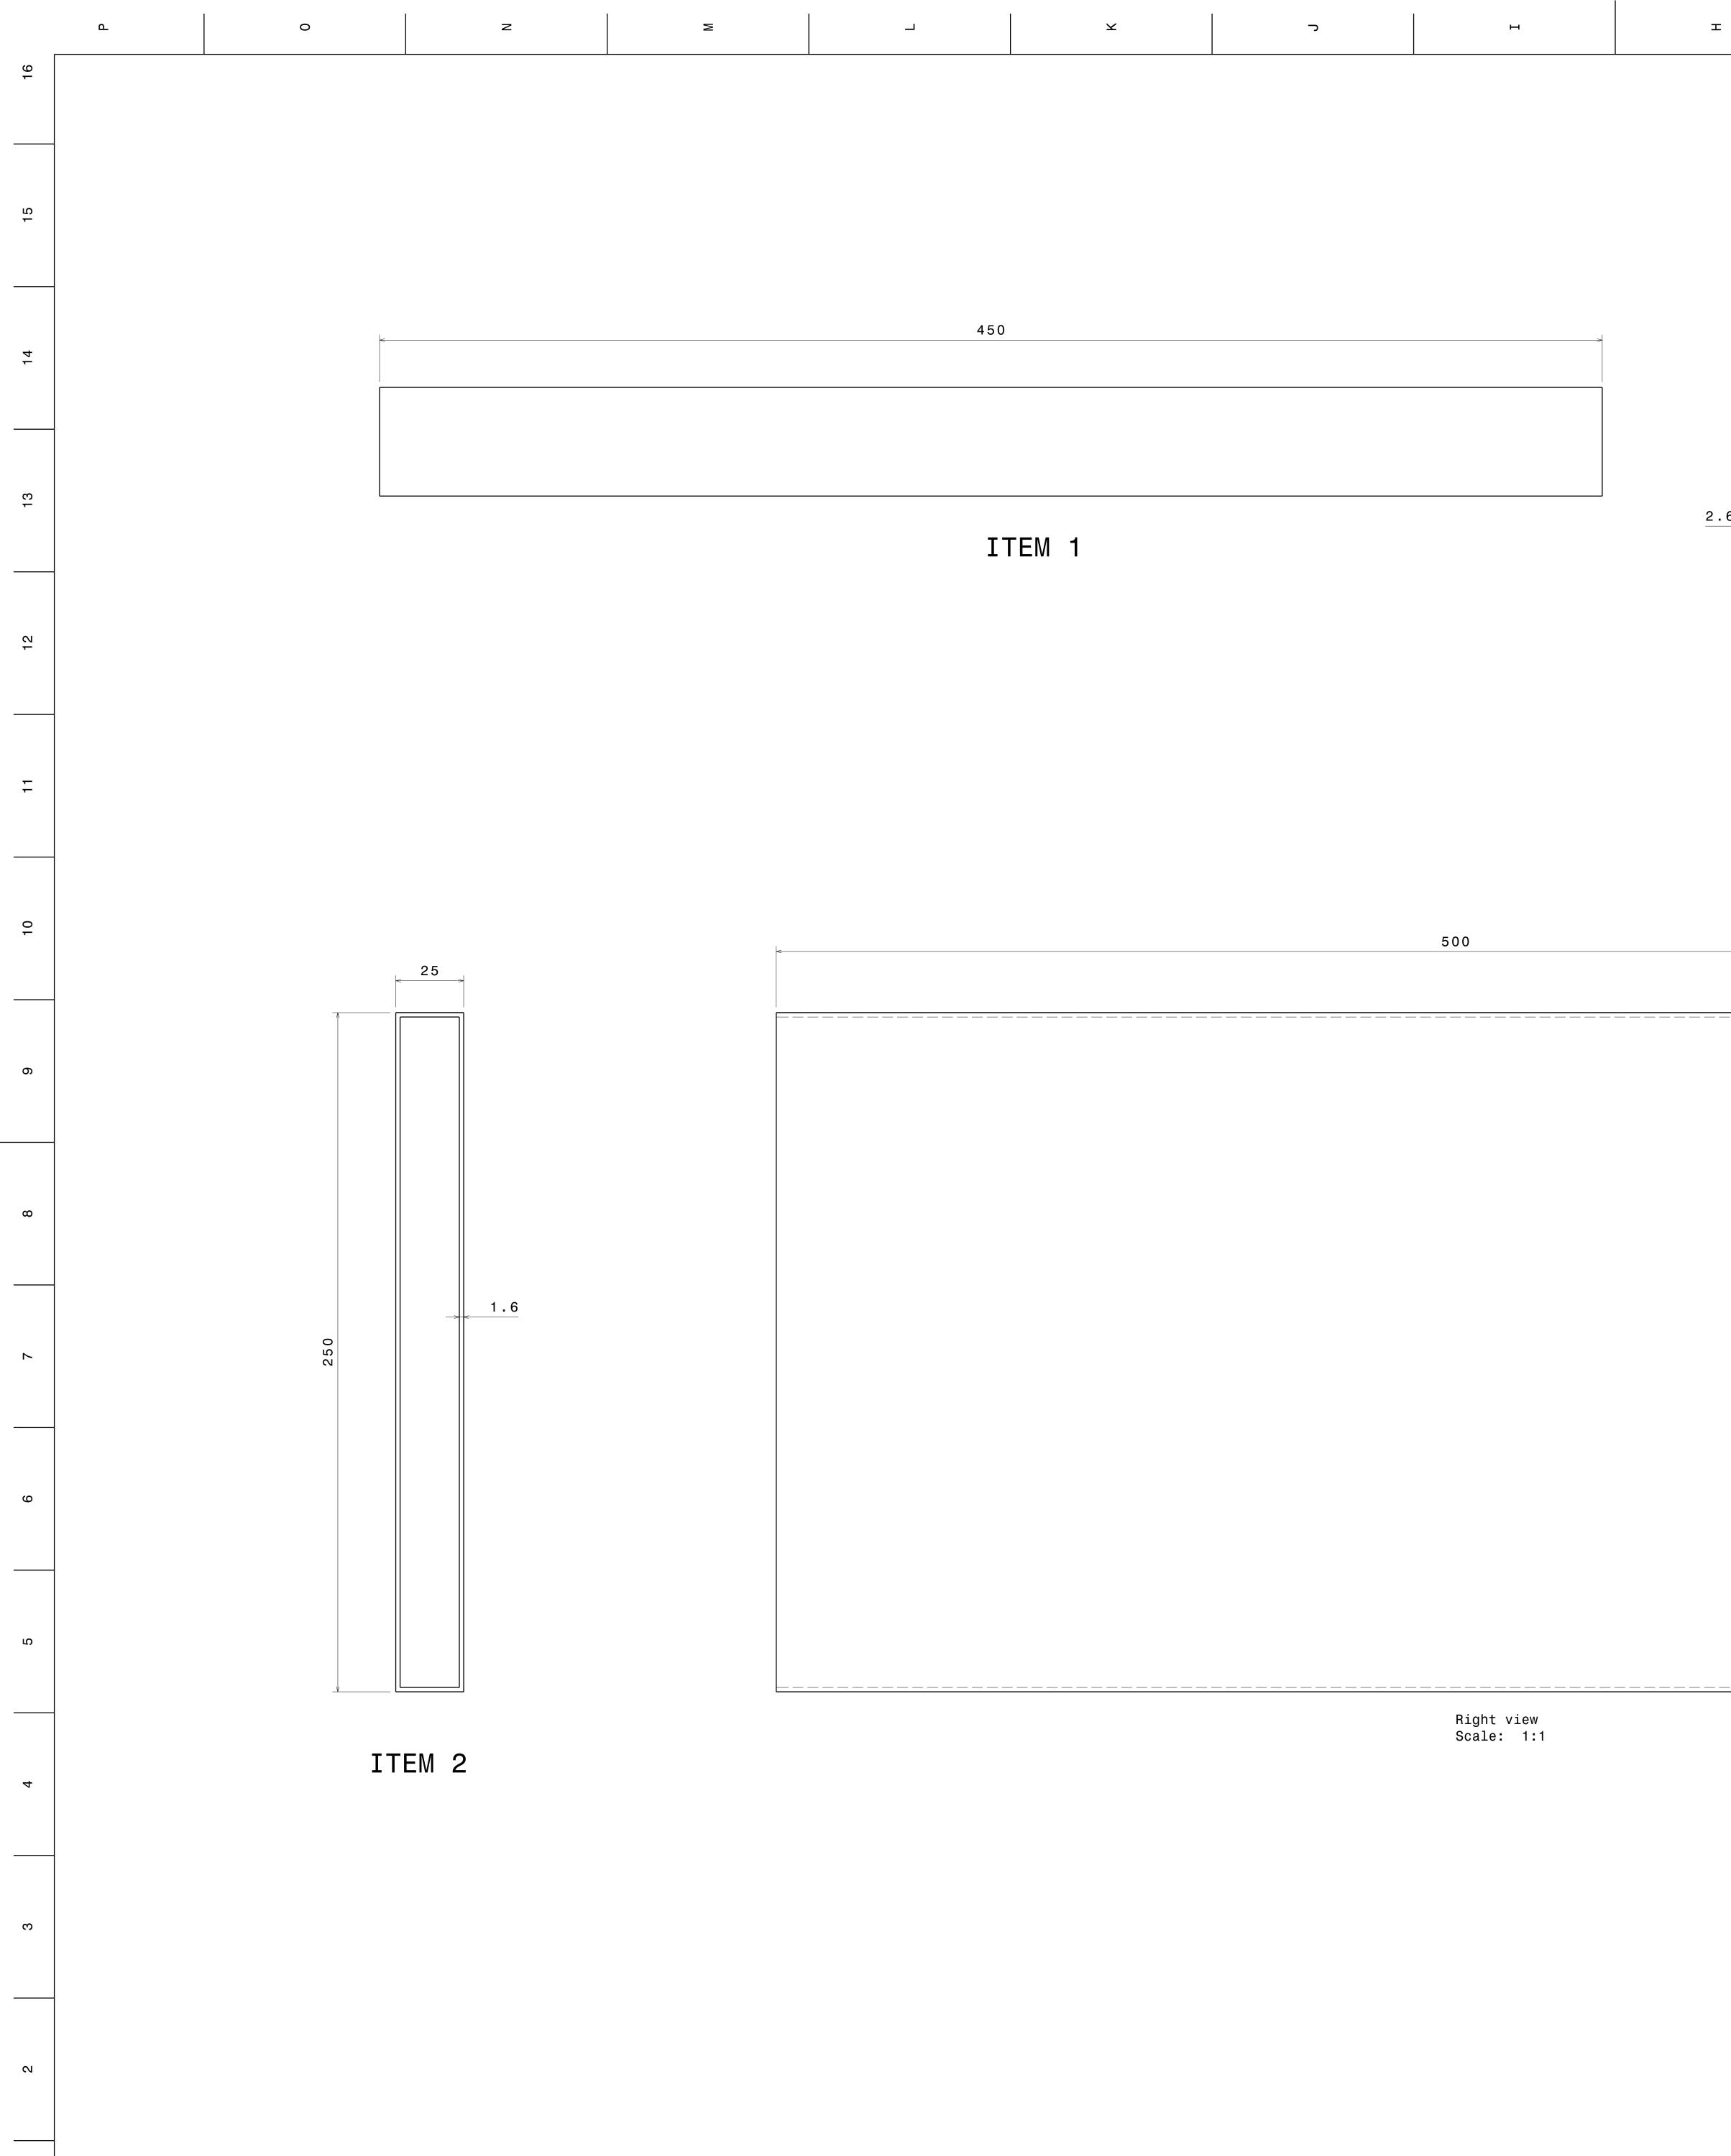

F

G

|      | ш                                  |                                                  |                   | C                |        | ۵                                  | ►                   |          |
|------|------------------------------------|--------------------------------------------------|-------------------|------------------|--------|------------------------------------|---------------------|----------|
|      |                                    |                                                  |                   | REV DATE         |        | SCRIPTION                          |                     | 16       |
|      |                                    |                                                  |                   | 00 28JUL202      | 20  IN | ITIAL REVISION                     |                     | -        |
|      |                                    | NOTES:                                           |                   |                  |        |                                    |                     |          |
|      |                                    | 1. ( $\_$ ) ALL VERT                             | ICAL SU           | PPORTS ARE PERPE | ENDIC  | ULAR.                              |                     |          |
|      |                                    | 2. $\square$ FLATNESS (                          | OF .5MM           | IS APPLIED BY I  | DEFAU  | LT.                                |                     | 15       |
|      |                                    |                                                  |                   | RADIUS IS FOLLO  |        |                                    |                     |          |
|      |                                    |                                                  |                   | MEDIUM TO SMOOT  |        | USED.<br>RD. CHANGES MAY EFFECT TH |                     |          |
|      |                                    |                                                  |                   |                  |        | PERPENDICULAR TO EACH OTH          |                     | 14       |
|      |                                    | 7. FINE WELDNG                                   | IS REQU           | IRED AS PER MEN  | ITIONE | D DETAILS AND FINISHING.           |                     |          |
|      |                                    |                                                  |                   | ING MAY AFFECT   |        | BRITTLENESS OF MATERIAL W          | HICH LATER          |          |
|      |                                    | 9. FABRICATORS A                                 | RE ALLO           | WED TO USE FITT  | INGS/  | FRAMES/SUPPORTS AS NEEDE           | D                   |          |
|      |                                    |                                                  |                   |                  |        | TO ENGINEERING TEAM.               | HANGE               | 13       |
|      |                                    | PER PURCHASE                                     |                   |                  |        |                                    |                     |          |
|      |                                    |                                                  |                   |                  |        |                                    |                     |          |
|      |                                    |                                                  |                   |                  |        |                                    |                     | 12       |
|      |                                    |                                                  |                   |                  |        |                                    |                     |          |
|      |                                    |                                                  |                   |                  |        |                                    |                     |          |
|      |                                    |                                                  |                   |                  |        |                                    |                     |          |
|      |                                    |                                                  |                   |                  |        |                                    |                     | 11       |
|      |                                    |                                                  |                   |                  |        |                                    |                     |          |
|      |                                    |                                                  |                   |                  |        |                                    |                     |          |
|      |                                    |                                                  |                   |                  |        |                                    |                     | 10       |
|      |                                    |                                                  |                   |                  |        |                                    |                     |          |
|      |                                    |                                                  |                   |                  |        |                                    |                     |          |
|      |                                    |                                                  |                   |                  |        |                                    |                     |          |
|      |                                    |                                                  |                   |                  |        |                                    |                     | 9        |
|      |                                    |                                                  |                   |                  |        |                                    |                     |          |
|      |                                    |                                                  |                   |                  |        |                                    |                     |          |
|      |                                    |                                                  |                   |                  |        |                                    |                     | 8        |
|      |                                    |                                                  |                   |                  |        |                                    |                     | 0        |
|      |                                    |                                                  |                   |                  |        |                                    |                     |          |
|      |                                    |                                                  |                   |                  |        |                                    |                     |          |
|      |                                    |                                                  |                   |                  |        |                                    |                     | 7        |
|      |                                    |                                                  |                   |                  |        |                                    |                     |          |
|      |                                    |                                                  |                   |                  |        |                                    |                     |          |
|      |                                    |                                                  |                   |                  |        |                                    |                     | 6        |
|      |                                    |                                                  |                   |                  |        |                                    |                     |          |
|      |                                    |                                                  |                   |                  |        |                                    |                     |          |
|      |                                    |                                                  |                   |                  |        |                                    |                     |          |
|      |                                    |                                                  |                   |                  |        |                                    |                     | 5        |
|      |                                    |                                                  |                   |                  |        |                                    |                     |          |
|      |                                    |                                                  |                   |                  |        |                                    |                     |          |
|      |                                    |                                                  |                   |                  |        |                                    |                     | 4        |
|      |                                    |                                                  |                   |                  |        |                                    |                     |          |
|      |                                    |                                                  |                   |                  |        |                                    |                     |          |
|      |                                    |                                                  |                   |                  |        |                                    |                     |          |
|      |                                    | 2 Table top Plan                                 |                   | 250 X 25         |        |                                    | 3.42                | 3        |
|      |                                    | 1 Table top Fram<br>ITEM NO. PART N              |                   | 40 X 40 X        |        | X 450 4<br>IPTION QTY.             | 1.38<br>Wt(Kg)/Each | -        |
|      | [ ]                                | This drawing is our pr<br>It can't be reproduced | b                 | APL APOL         | _L0    | TUBES LTD.                         | PLAPOLLO            |          |
|      |                                    | or communicated withou<br>our written agreement. |                   | DRAWING TI       |        |                                    |                     | 2        |
| r    |                                    |                                                  |                   |                  |        | TABLE TOP                          |                     |          |
| SPEC | IFIED C                            |                                                  | 28JUL2020<br>DATE |                  | ING    | NUMBER                             | REV                 | <b> </b> |
| VIEW | NSION ARE IN MM<br>S:<br>D ANGLE ( | Solutions :<br>DESIGNED BY                       | 28JUL2020<br>DATE |                  |        | P2P_TABLE TOP                      | 00                  | -        |
|      | ECTION                             | P2P Analysis &<br>Solutions                      | 28JUL202          |                  | ed WE  | IGHT(kg) Okg                       | SHEET 1 OF 3        | 1        |
|      | E                                  | D                                                |                   | С                |        | В                                  | A                   |          |