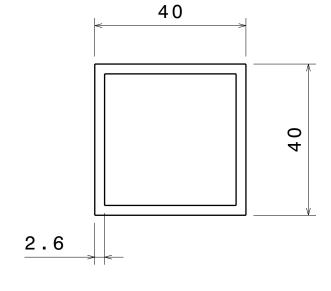

F

G

|      | ш                                  |                                                  |                   | C                |        | ۵                                  | ►                   |          |
|------|------------------------------------|--------------------------------------------------|-------------------|------------------|--------|------------------------------------|---------------------|----------|
|      |                                    |                                                  |                   | REV DATE         |        | SCRIPTION                          |                     | 16       |
|      |                                    |                                                  |                   | 00 28JUL202      | 20  IN | ITIAL REVISION                     |                     | -        |
|      |                                    | NOTES:                                           |                   |                  |        |                                    |                     |          |
|      |                                    | 1. ( $\_$ ) ALL VERT                             | ICAL SU           | PPORTS ARE PERPE | ENDIC  | ULAR.                              |                     |          |
|      |                                    | 2. $\square$ FLATNESS (                          | OF .5MM           | IS APPLIED BY I  | DEFAU  | LT.                                |                     | 15       |
|      |                                    |                                                  |                   | RADIUS IS FOLLO  |        |                                    |                     |          |
|      |                                    |                                                  |                   | MEDIUM TO SMOOT  |        | USED.<br>RD. CHANGES MAY EFFECT TH |                     |          |
|      |                                    |                                                  |                   |                  |        | PERPENDICULAR TO EACH OTH          |                     | 14       |
|      |                                    | 7. FINE WELDNG                                   | IS REQU           | IRED AS PER MEN  | ITIONE | D DETAILS AND FINISHING.           |                     |          |
|      |                                    |                                                  |                   | ING MAY AFFECT   |        | BRITTLENESS OF MATERIAL W          | HICH LATER          |          |
|      |                                    | 9. FABRICATORS A                                 | RE ALLO           | WED TO USE FITT  | INGS/  | FRAMES/SUPPORTS AS NEEDE           | D                   |          |
|      |                                    |                                                  |                   |                  |        | TO ENGINEERING TEAM.               | HANGE               | 13       |
|      |                                    | PER PURCHASE                                     |                   |                  |        |                                    |                     |          |
|      |                                    |                                                  |                   |                  |        |                                    |                     |          |
|      |                                    |                                                  |                   |                  |        |                                    |                     | 12       |
|      |                                    |                                                  |                   |                  |        |                                    |                     |          |
|      |                                    |                                                  |                   |                  |        |                                    |                     |          |
|      |                                    |                                                  |                   |                  |        |                                    |                     |          |
|      |                                    |                                                  |                   |                  |        |                                    |                     | 11       |
|      |                                    |                                                  |                   |                  |        |                                    |                     |          |
|      |                                    |                                                  |                   |                  |        |                                    |                     |          |
|      |                                    |                                                  |                   |                  |        |                                    |                     | 10       |
|      |                                    |                                                  |                   |                  |        |                                    |                     |          |
|      |                                    |                                                  |                   |                  |        |                                    |                     |          |
|      |                                    |                                                  |                   |                  |        |                                    |                     |          |
|      |                                    |                                                  |                   |                  |        |                                    |                     | 9        |
|      |                                    |                                                  |                   |                  |        |                                    |                     |          |
|      |                                    |                                                  |                   |                  |        |                                    |                     |          |
|      |                                    |                                                  |                   |                  |        |                                    |                     | 8        |
|      |                                    |                                                  |                   |                  |        |                                    |                     | 0        |
|      |                                    |                                                  |                   |                  |        |                                    |                     |          |
|      |                                    |                                                  |                   |                  |        |                                    |                     |          |
|      |                                    |                                                  |                   |                  |        |                                    |                     | 7        |
|      |                                    |                                                  |                   |                  |        |                                    |                     |          |
|      |                                    |                                                  |                   |                  |        |                                    |                     |          |
|      |                                    |                                                  |                   |                  |        |                                    |                     | 6        |
|      |                                    |                                                  |                   |                  |        |                                    |                     |          |
|      |                                    |                                                  |                   |                  |        |                                    |                     |          |
|      |                                    |                                                  |                   |                  |        |                                    |                     |          |
|      |                                    |                                                  |                   |                  |        |                                    |                     | 5        |
|      |                                    |                                                  |                   |                  |        |                                    |                     |          |
|      |                                    |                                                  |                   |                  |        |                                    |                     |          |
|      |                                    |                                                  |                   |                  |        |                                    |                     | 4        |
|      |                                    |                                                  |                   |                  |        |                                    |                     |          |
|      |                                    |                                                  |                   |                  |        |                                    |                     |          |
|      |                                    |                                                  |                   |                  |        |                                    |                     |          |
|      |                                    | 2 Table top Plan                                 |                   | 250 X 25         |        |                                    | 3.42                | 3        |
|      |                                    | 1 Table top Fram<br>ITEM NO. PART N              |                   | 40 X 40 X        |        | X 450 4<br>IPTION QTY.             | 1.38<br>Wt(Kg)/Each | -        |
|      | [ ]                                | This drawing is our pr<br>It can't be reproduced | b                 | APL APOL         | _L0    | TUBES LTD.                         | PLAPOLLO            |          |
|      |                                    | or communicated withou<br>our written agreement. |                   | DRAWING TI       |        |                                    |                     | 2        |
| r    |                                    |                                                  |                   |                  |        | TABLE TOP                          |                     |          |
| SPEC | IFIED C                            |                                                  | 28JUL2020<br>DATE |                  | ING    | NUMBER                             | REV                 | <b> </b> |
| VIEW | NSION ARE IN MM<br>S:<br>D ANGLE ( | Solutions :<br>DESIGNED BY                       | 28JUL2020<br>DATE |                  |        | P2P_TABLE TOP                      | 00                  | -        |
|      | ECTION                             | P2P Analysis &<br>Solutions                      | 28JUL202          |                  | ed WE  | IGHT(kg) Okg                       | SHEET 1 OF 3        | 1        |
|      | E                                  | D                                                |                   | С                |        | В                                  | A                   |          |