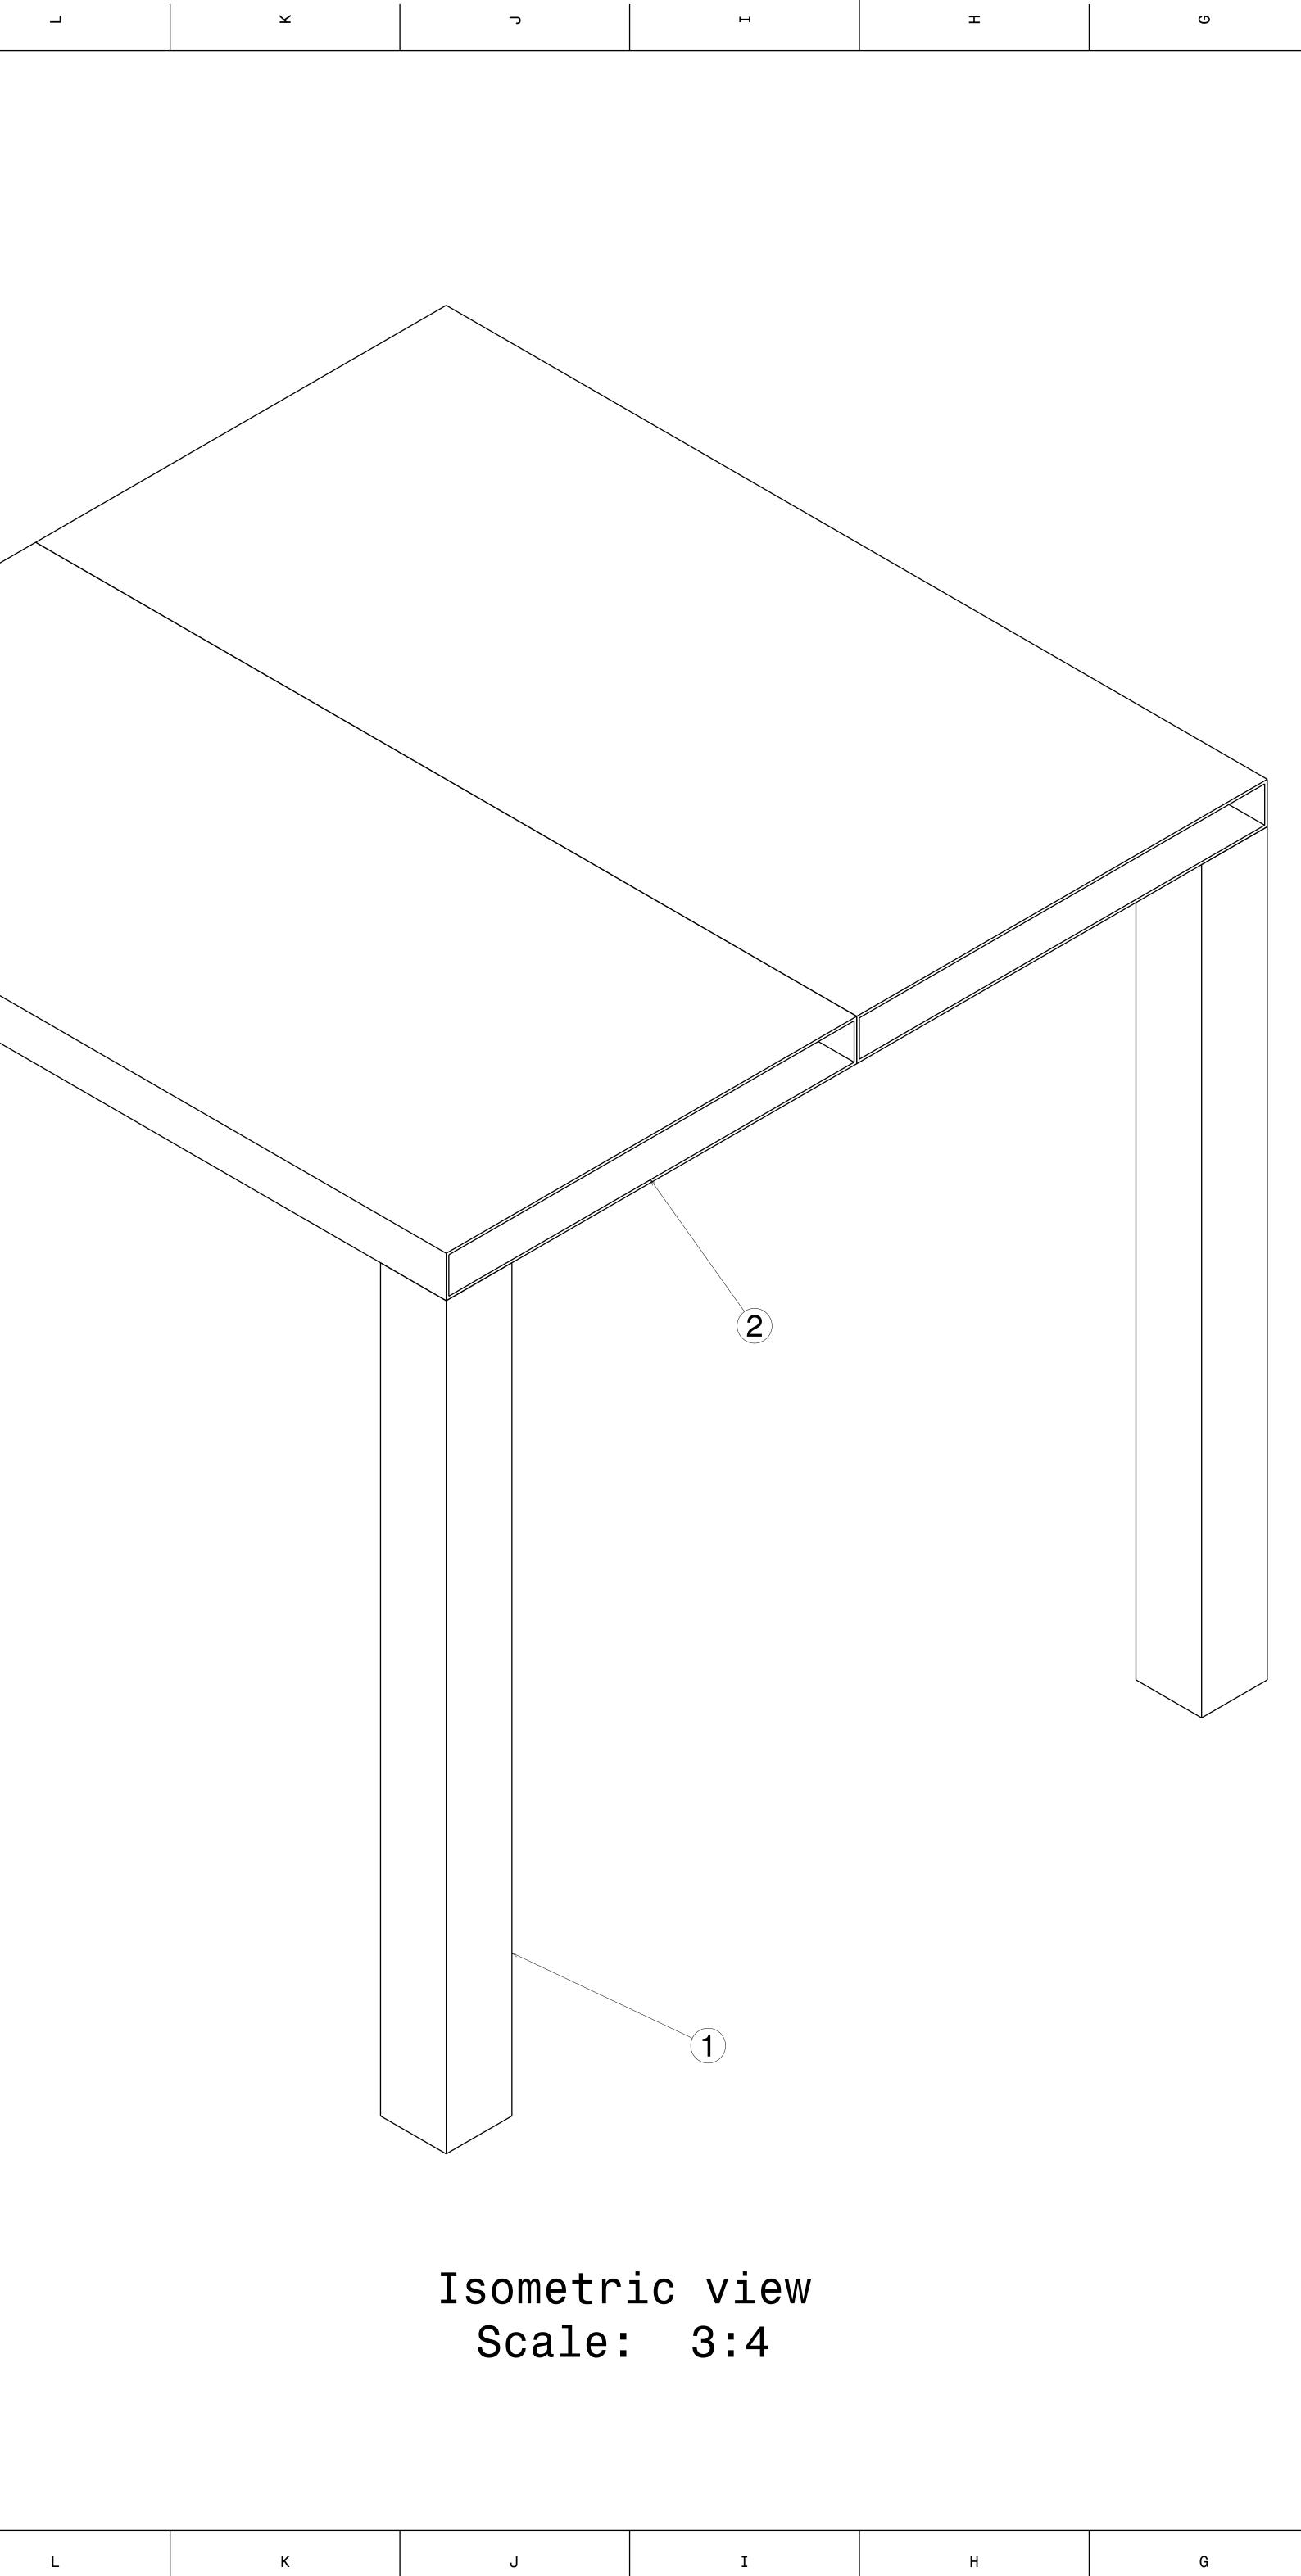

F

G

|      | ш                                  |                                                  |                   | C                |        | ۵                                  | ►                   |          |
|------|------------------------------------|--------------------------------------------------|-------------------|------------------|--------|------------------------------------|---------------------|----------|
|      |                                    |                                                  |                   | REV DATE         |        | SCRIPTION                          |                     | 16       |
|      |                                    |                                                  |                   | 00 28JUL202      | 20  IN | ITIAL REVISION                     |                     | -        |
|      |                                    | NOTES:                                           |                   |                  |        |                                    |                     |          |
|      |                                    | 1. ( $\_$ ) ALL VERT                             | ICAL SU           | PPORTS ARE PERPE | ENDIC  | ULAR.                              |                     |          |
|      |                                    | 2. $\square$ FLATNESS (                          | OF .5MM           | IS APPLIED BY I  | DEFAU  | LT.                                |                     | 15       |
|      |                                    |                                                  |                   | RADIUS IS FOLLO  |        |                                    |                     |          |
|      |                                    |                                                  |                   | MEDIUM TO SMOOT  |        | USED.<br>RD. CHANGES MAY EFFECT TH |                     |          |
|      |                                    |                                                  |                   |                  |        | PERPENDICULAR TO EACH OTH          |                     | 14       |
|      |                                    | 7. FINE WELDNG                                   | IS REQU           | IRED AS PER MEN  | ITIONE | D DETAILS AND FINISHING.           |                     |          |
|      |                                    |                                                  |                   | ING MAY AFFECT   |        | BRITTLENESS OF MATERIAL W          | HICH LATER          |          |
|      |                                    | 9. FABRICATORS A                                 | RE ALLO           | WED TO USE FITT  | INGS/  | FRAMES/SUPPORTS AS NEEDE           | D                   |          |
|      |                                    |                                                  |                   |                  |        | TO ENGINEERING TEAM.               | HANGE               | 13       |
|      |                                    | PER PURCHASE                                     |                   |                  |        |                                    |                     |          |
|      |                                    |                                                  |                   |                  |        |                                    |                     |          |
|      |                                    |                                                  |                   |                  |        |                                    |                     | 12       |
|      |                                    |                                                  |                   |                  |        |                                    |                     |          |
|      |                                    |                                                  |                   |                  |        |                                    |                     |          |
|      |                                    |                                                  |                   |                  |        |                                    |                     |          |
|      |                                    |                                                  |                   |                  |        |                                    |                     | 11       |
|      |                                    |                                                  |                   |                  |        |                                    |                     |          |
|      |                                    |                                                  |                   |                  |        |                                    |                     |          |
|      |                                    |                                                  |                   |                  |        |                                    |                     | 10       |
|      |                                    |                                                  |                   |                  |        |                                    |                     |          |
|      |                                    |                                                  |                   |                  |        |                                    |                     |          |
|      |                                    |                                                  |                   |                  |        |                                    |                     |          |
|      |                                    |                                                  |                   |                  |        |                                    |                     | 9        |
|      |                                    |                                                  |                   |                  |        |                                    |                     |          |
|      |                                    |                                                  |                   |                  |        |                                    |                     |          |
|      |                                    |                                                  |                   |                  |        |                                    |                     | 8        |
|      |                                    |                                                  |                   |                  |        |                                    |                     | 0        |
|      |                                    |                                                  |                   |                  |        |                                    |                     |          |
|      |                                    |                                                  |                   |                  |        |                                    |                     |          |
|      |                                    |                                                  |                   |                  |        |                                    |                     | 7        |
|      |                                    |                                                  |                   |                  |        |                                    |                     |          |
|      |                                    |                                                  |                   |                  |        |                                    |                     |          |
|      |                                    |                                                  |                   |                  |        |                                    |                     | 6        |
|      |                                    |                                                  |                   |                  |        |                                    |                     |          |
|      |                                    |                                                  |                   |                  |        |                                    |                     |          |
|      |                                    |                                                  |                   |                  |        |                                    |                     |          |
|      |                                    |                                                  |                   |                  |        |                                    |                     | 5        |
|      |                                    |                                                  |                   |                  |        |                                    |                     |          |
|      |                                    |                                                  |                   |                  |        |                                    |                     |          |
|      |                                    |                                                  |                   |                  |        |                                    |                     | 4        |
|      |                                    |                                                  |                   |                  |        |                                    |                     |          |
|      |                                    |                                                  |                   |                  |        |                                    |                     |          |
|      |                                    |                                                  |                   |                  |        |                                    |                     |          |
|      |                                    | 2 Table top Plan                                 |                   | 250 X 25         |        |                                    | 3.42                | 3        |
|      |                                    | 1 Table top Fram<br>ITEM NO. PART N              |                   | 40 X 40 X        |        | X 450 4<br>IPTION QTY.             | 1.38<br>Wt(Kg)/Each | -        |
|      | [ ]                                | This drawing is our pr<br>It can't be reproduced | b                 | APL APOL         | _L0    | TUBES LTD.                         | PLAPOLLO            |          |
|      |                                    | or communicated withou<br>our written agreement. |                   | DRAWING TI       |        |                                    |                     | 2        |
| r    |                                    |                                                  |                   |                  |        | TABLE TOP                          |                     |          |
| SPEC | IFIED C                            |                                                  | 28JUL2020<br>DATE |                  | ING    | NUMBER                             | REV                 | <b> </b> |
| VIEW | NSION ARE IN MM<br>S:<br>D ANGLE ( | Solutions :<br>DESIGNED BY                       | 28JUL2020<br>DATE |                  |        | P2P_TABLE TOP                      | 00                  | -        |
|      | ECTION                             | P2P Analysis &<br>Solutions                      | 28JUL202          |                  | ed WE  | IGHT(kg) Okg                       | SHEET 1 OF 3        | 1        |
|      | E                                  | D                                                |                   | С                |        | В                                  | A                   |          |