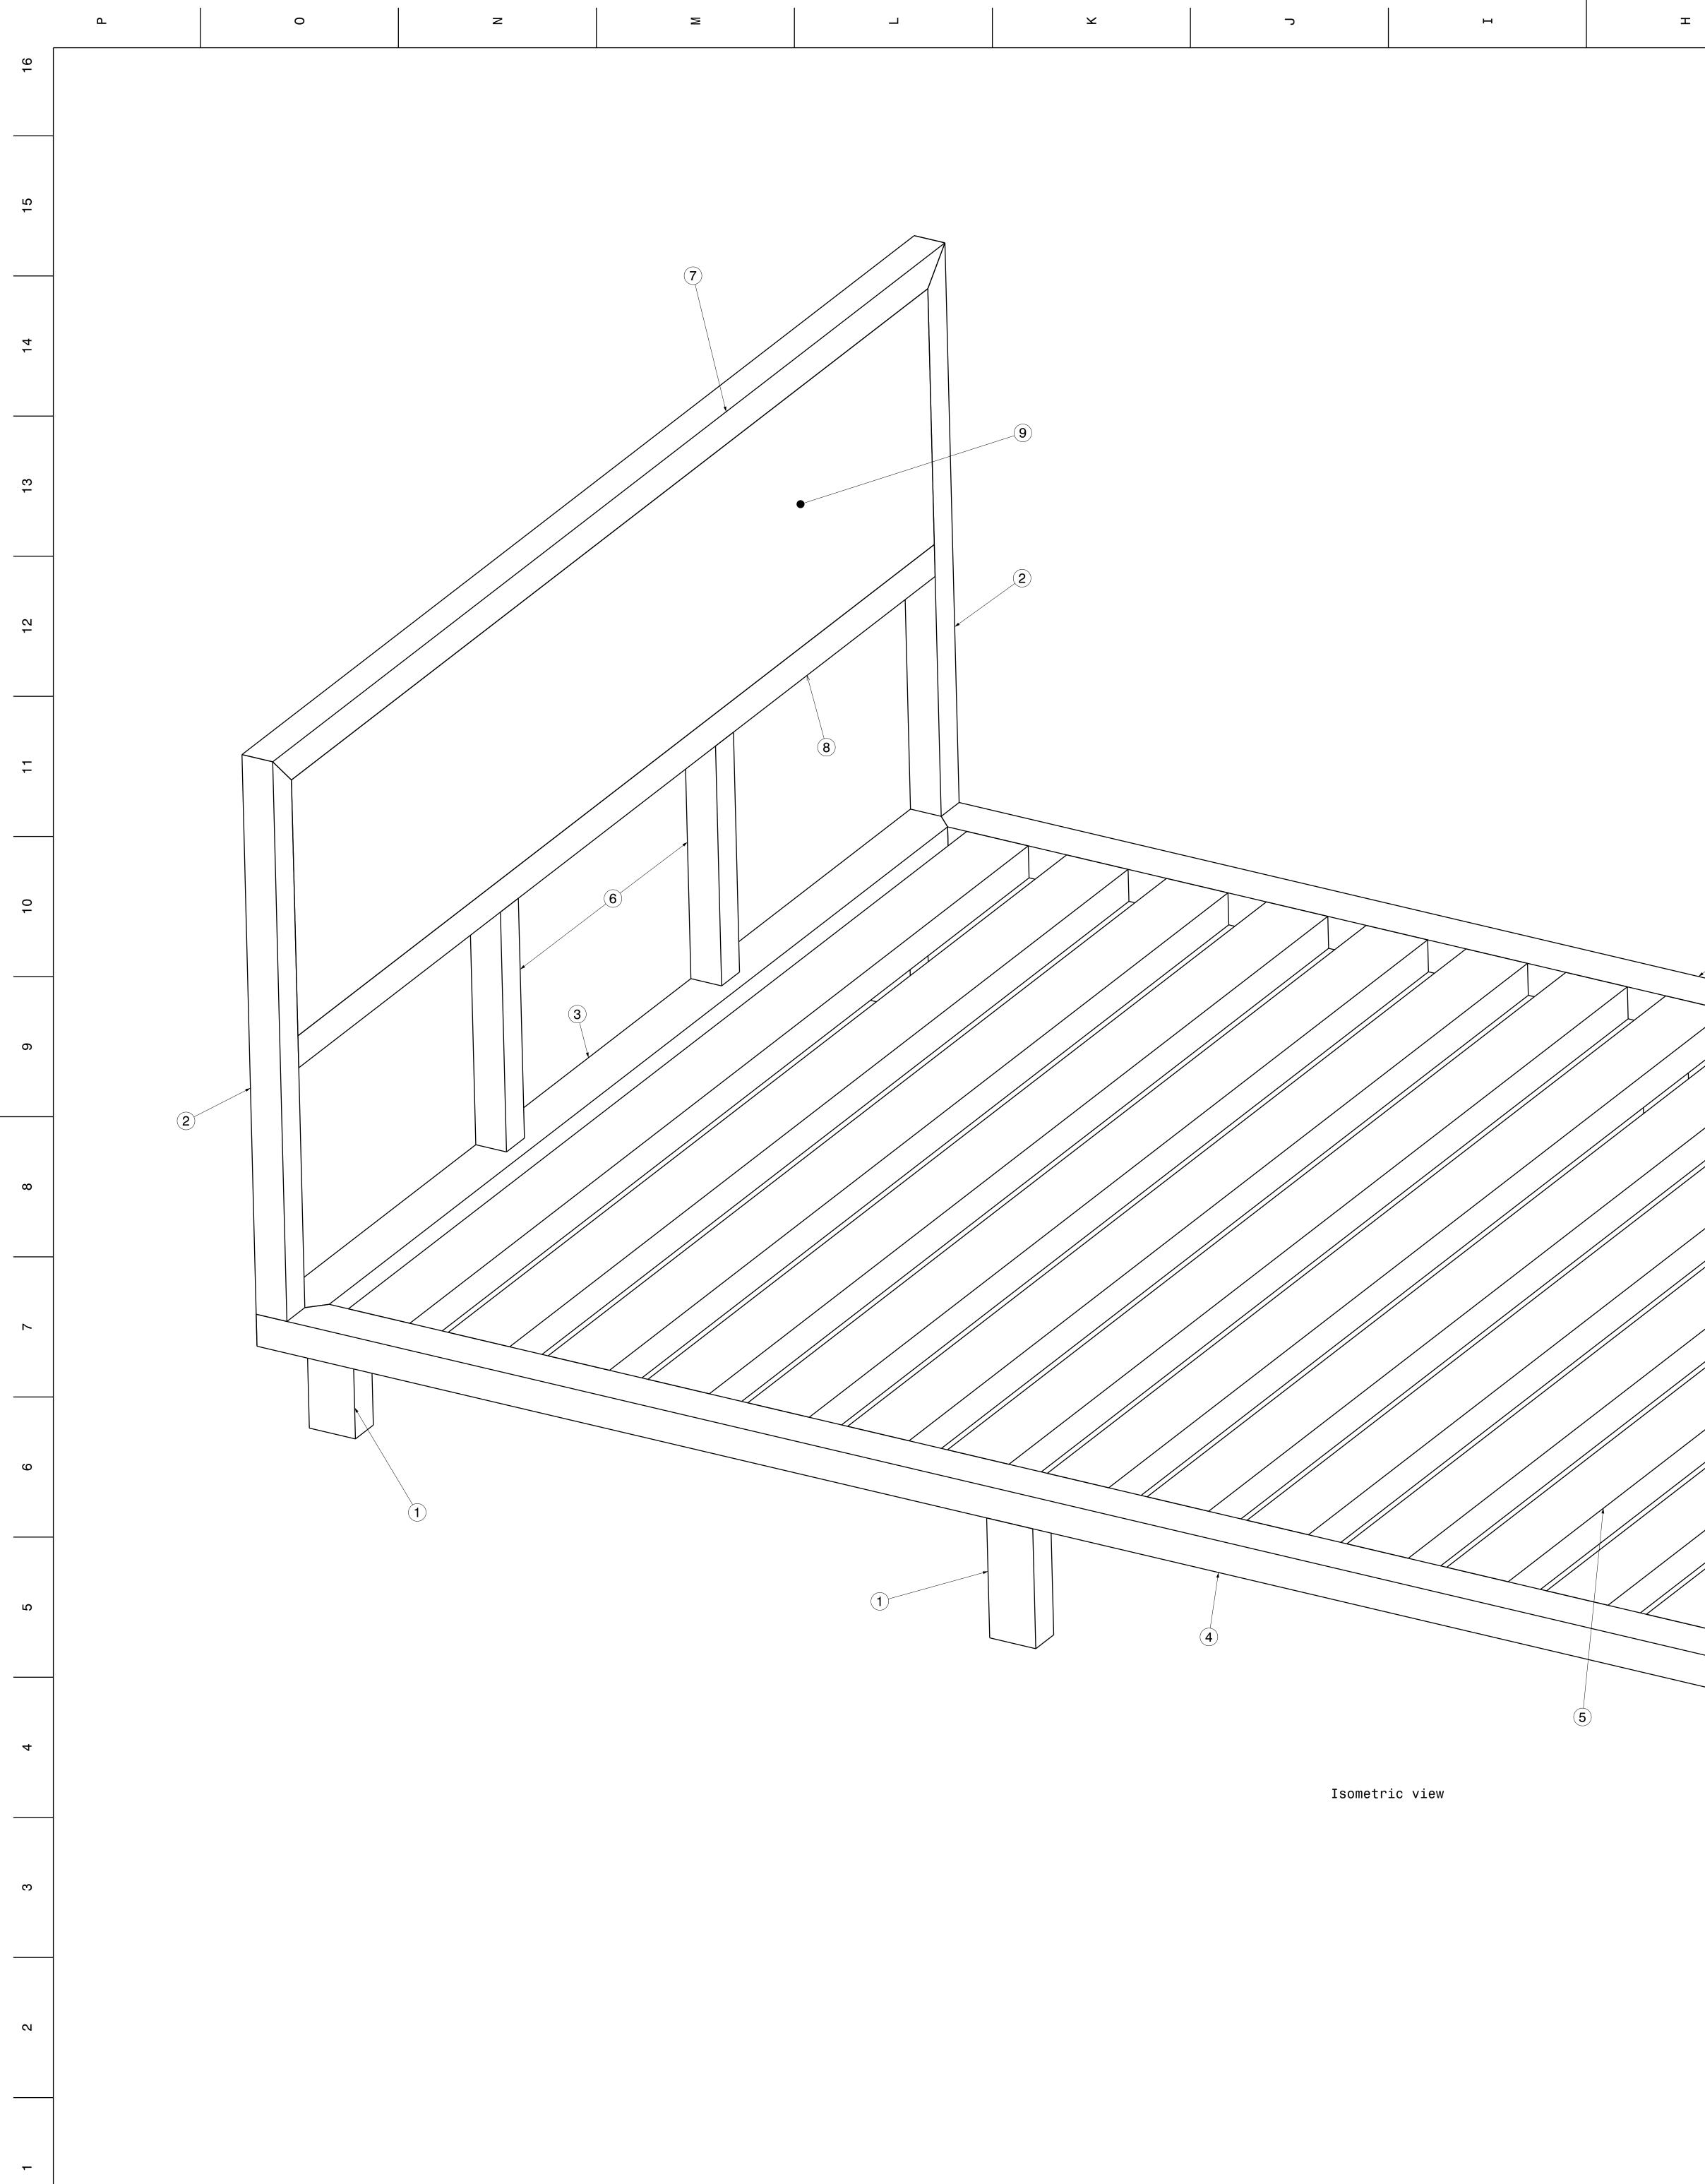

L

0

Р

Ν

М

К

J I

|   |   |             |           |                                                                                   |                                                             |                                                                                                            |                          | 10                                        |  |
|---|---|-------------|-----------|-----------------------------------------------------------------------------------|-------------------------------------------------------------|------------------------------------------------------------------------------------------------------------|--------------------------|-------------------------------------------|--|
| 4 |   |             |           |                                                                                   |                                                             |                                                                                                            |                          |                                           |  |
|   |   |             |           |                                                                                   |                                                             |                                                                                                            |                          | 9                                         |  |
|   |   |             |           |                                                                                   |                                                             |                                                                                                            |                          | 8                                         |  |
|   |   |             |           | 1                                                                                 |                                                             |                                                                                                            |                          | 7                                         |  |
|   |   |             |           |                                                                                   |                                                             |                                                                                                            |                          | 6                                         |  |
|   |   | 3           |           |                                                                                   |                                                             |                                                                                                            |                          | 5                                         |  |
|   |   |             |           |                                                                                   |                                                             |                                                                                                            |                          |                                           |  |
|   |   |             |           | 9Plate -BOP8Sq Tube Bed 27Sq Tube Bed 26Sq Tube Bed 25Rect Tube Bed4Rect Tube Bed | Frame 8 40 X   Frame 7 40 X   Frame 6 40 X   2 Frame 5 80 X | X 320, T=2.5<br>40 X 2.9 X 1420<br>40 X 2.9 X 1500<br>40 X 2.9 X 300<br>40 X 2.6 X 1380<br>40 X 2.9 X 1940 | 1<br>1<br>1<br>2<br>14   | 4<br>8.9<br>4.8<br>4.9<br>1<br>6.4<br>8.1 |  |
|   |   |             |           | 3Rect Tube Bed2Sq Tube Bed 21Rect Tube BedITEM NO.PART NU                         | 2 Frame 3 60 X<br>Frame 2 40 X<br>2 Frame 1 60 X<br>JMBER   | 40 X 2.9 X 1940<br>40 X 2.9 X 1500<br>40 X 2.9 X 700<br>40 X 2.9 X 150<br>DESCRIPTION                      | 2<br>2<br>2<br>6<br>QTY. | 6.2<br>2.3<br>0.64<br>Wt(Kg)/Each         |  |
|   |   |             |           | 0.0                                                                               | t APL AF<br>DRAWING                                         |                                                                                                            |                          | 2                                         |  |
|   |   | פ<br>[<br>ר | SPECIFIED | CHECKED BY<br>P2P Analysis &<br>Solutions<br>DESIGNED BY<br>P2P Analysis &        | ATE                                                         | BED<br>RAWING NUMBER<br>P2P_B<br>ated WEIGHT(kg)                                                           |                          | REV<br>00<br>SHEET 1 OF 5 1               |  |
|   | G | F           | E         | D                                                                                 | C                                                           |                                                                                                            | 3                        | A                                         |  |