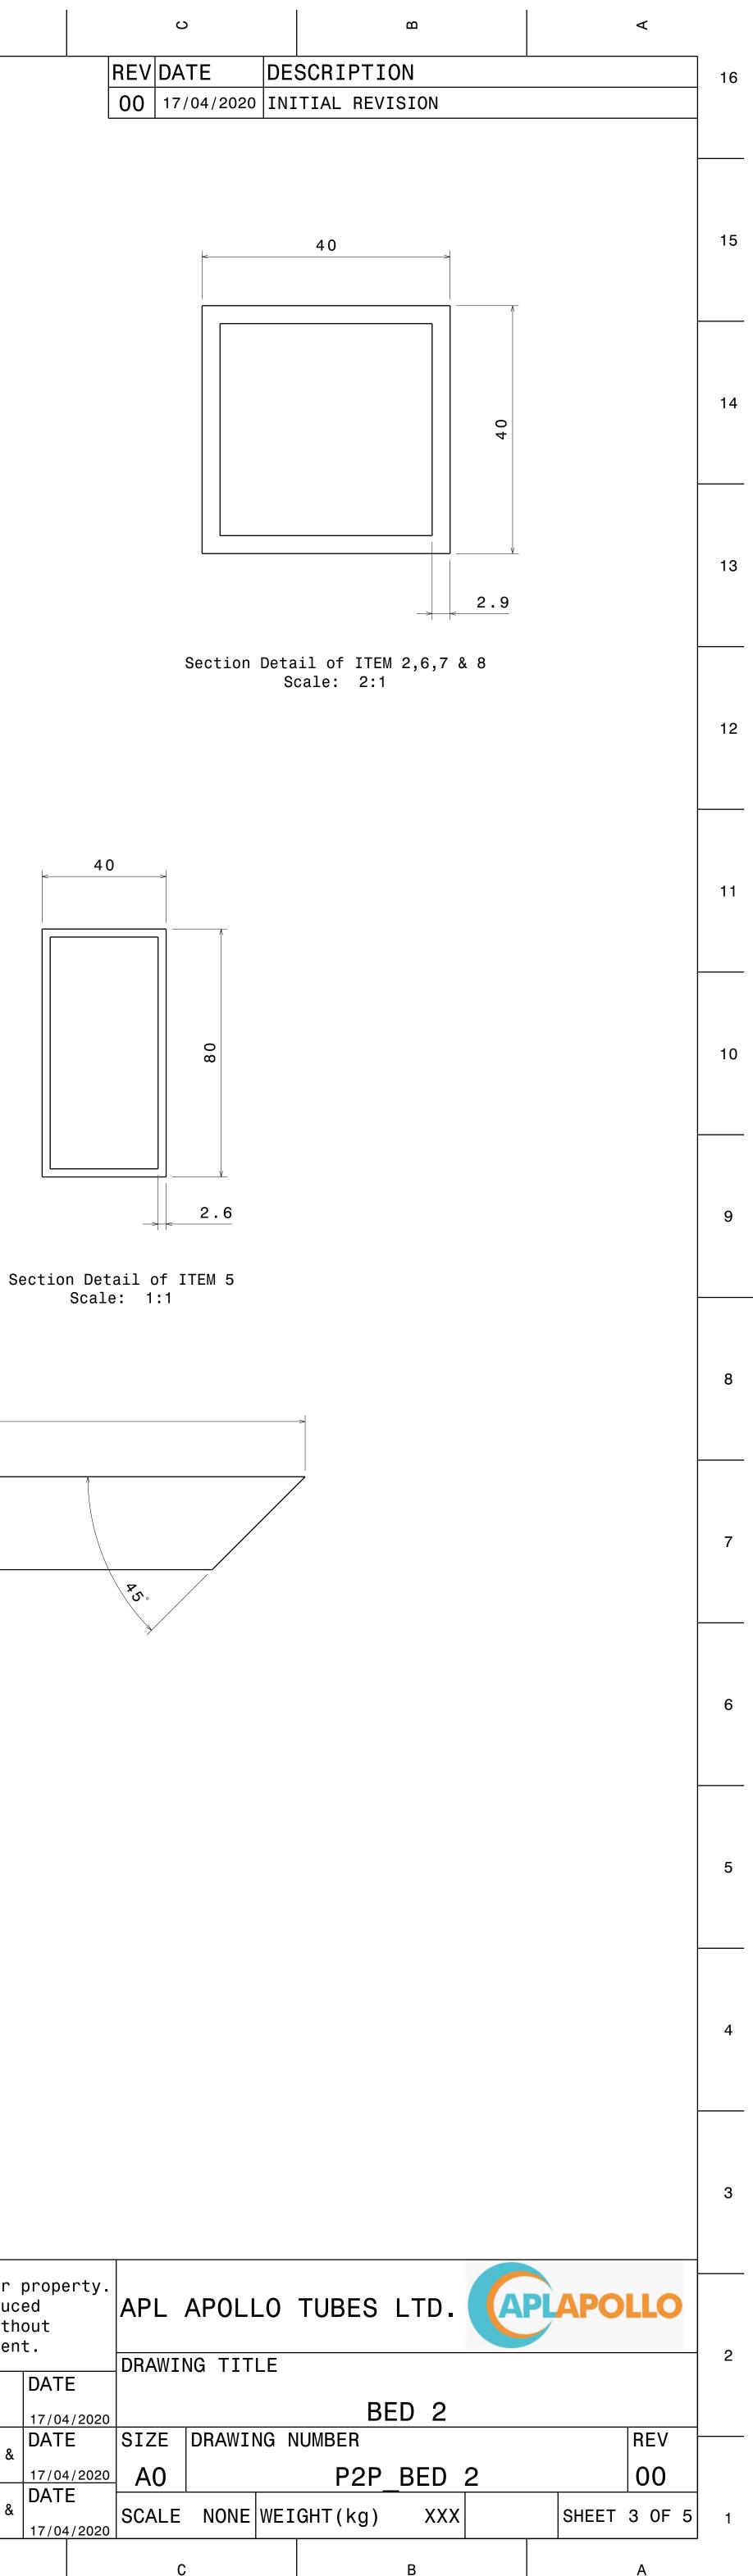

L

0

Р

Ν

М

К

J I

|   |   |             |           |                                                                                   |                                                             |                                                                                                            |                          | 10                                        |  |
|---|---|-------------|-----------|-----------------------------------------------------------------------------------|-------------------------------------------------------------|------------------------------------------------------------------------------------------------------------|--------------------------|-------------------------------------------|--|
| 4 |   |             |           |                                                                                   |                                                             |                                                                                                            |                          |                                           |  |
|   |   |             |           |                                                                                   |                                                             |                                                                                                            |                          | 9                                         |  |
|   |   |             |           |                                                                                   |                                                             |                                                                                                            |                          | 8                                         |  |
|   |   |             |           | 1                                                                                 |                                                             |                                                                                                            |                          | 7                                         |  |
|   |   |             |           |                                                                                   |                                                             |                                                                                                            |                          | 6                                         |  |
|   |   | 3           |           |                                                                                   |                                                             |                                                                                                            |                          | 5                                         |  |
|   |   |             |           |                                                                                   |                                                             |                                                                                                            |                          |                                           |  |
|   |   |             |           | 9Plate -BOP8Sq Tube Bed 27Sq Tube Bed 26Sq Tube Bed 25Rect Tube Bed4Rect Tube Bed | Frame 8 40 X   Frame 7 40 X   Frame 6 40 X   2 Frame 5 80 X | X 320, T=2.5<br>40 X 2.9 X 1420<br>40 X 2.9 X 1500<br>40 X 2.9 X 300<br>40 X 2.6 X 1380<br>40 X 2.9 X 1940 | 1<br>1<br>1<br>2<br>14   | 4<br>8.9<br>4.8<br>4.9<br>1<br>6.4<br>8.1 |  |
|   |   |             |           | 3Rect Tube Bed2Sq Tube Bed 21Rect Tube BedITEM NO.PART NU                         | 2 Frame 3 60 X<br>Frame 2 40 X<br>2 Frame 1 60 X<br>JMBER   | 40 X 2.9 X 1940<br>40 X 2.9 X 1500<br>40 X 2.9 X 700<br>40 X 2.9 X 150<br>DESCRIPTION                      | 2<br>2<br>2<br>6<br>QTY. | 6.2<br>2.3<br>0.64<br>Wt(Kg)/Each         |  |
|   |   |             |           | 0.0                                                                               | t APL AF<br>DRAWING                                         |                                                                                                            |                          | 2                                         |  |
|   |   | פ<br>[<br>ר | SPECIFIED | CHECKED BY<br>P2P Analysis &<br>Solutions<br>DESIGNED BY<br>P2P Analysis &        | ATE                                                         | BED<br>RAWING NUMBER<br>P2P_B<br>ated WEIGHT(kg)                                                           |                          | REV<br>00<br>SHEET 1 OF 5 1               |  |
|   | G | F           | E         | D                                                                                 | C                                                           |                                                                                                            | 3                        | A                                         |  |