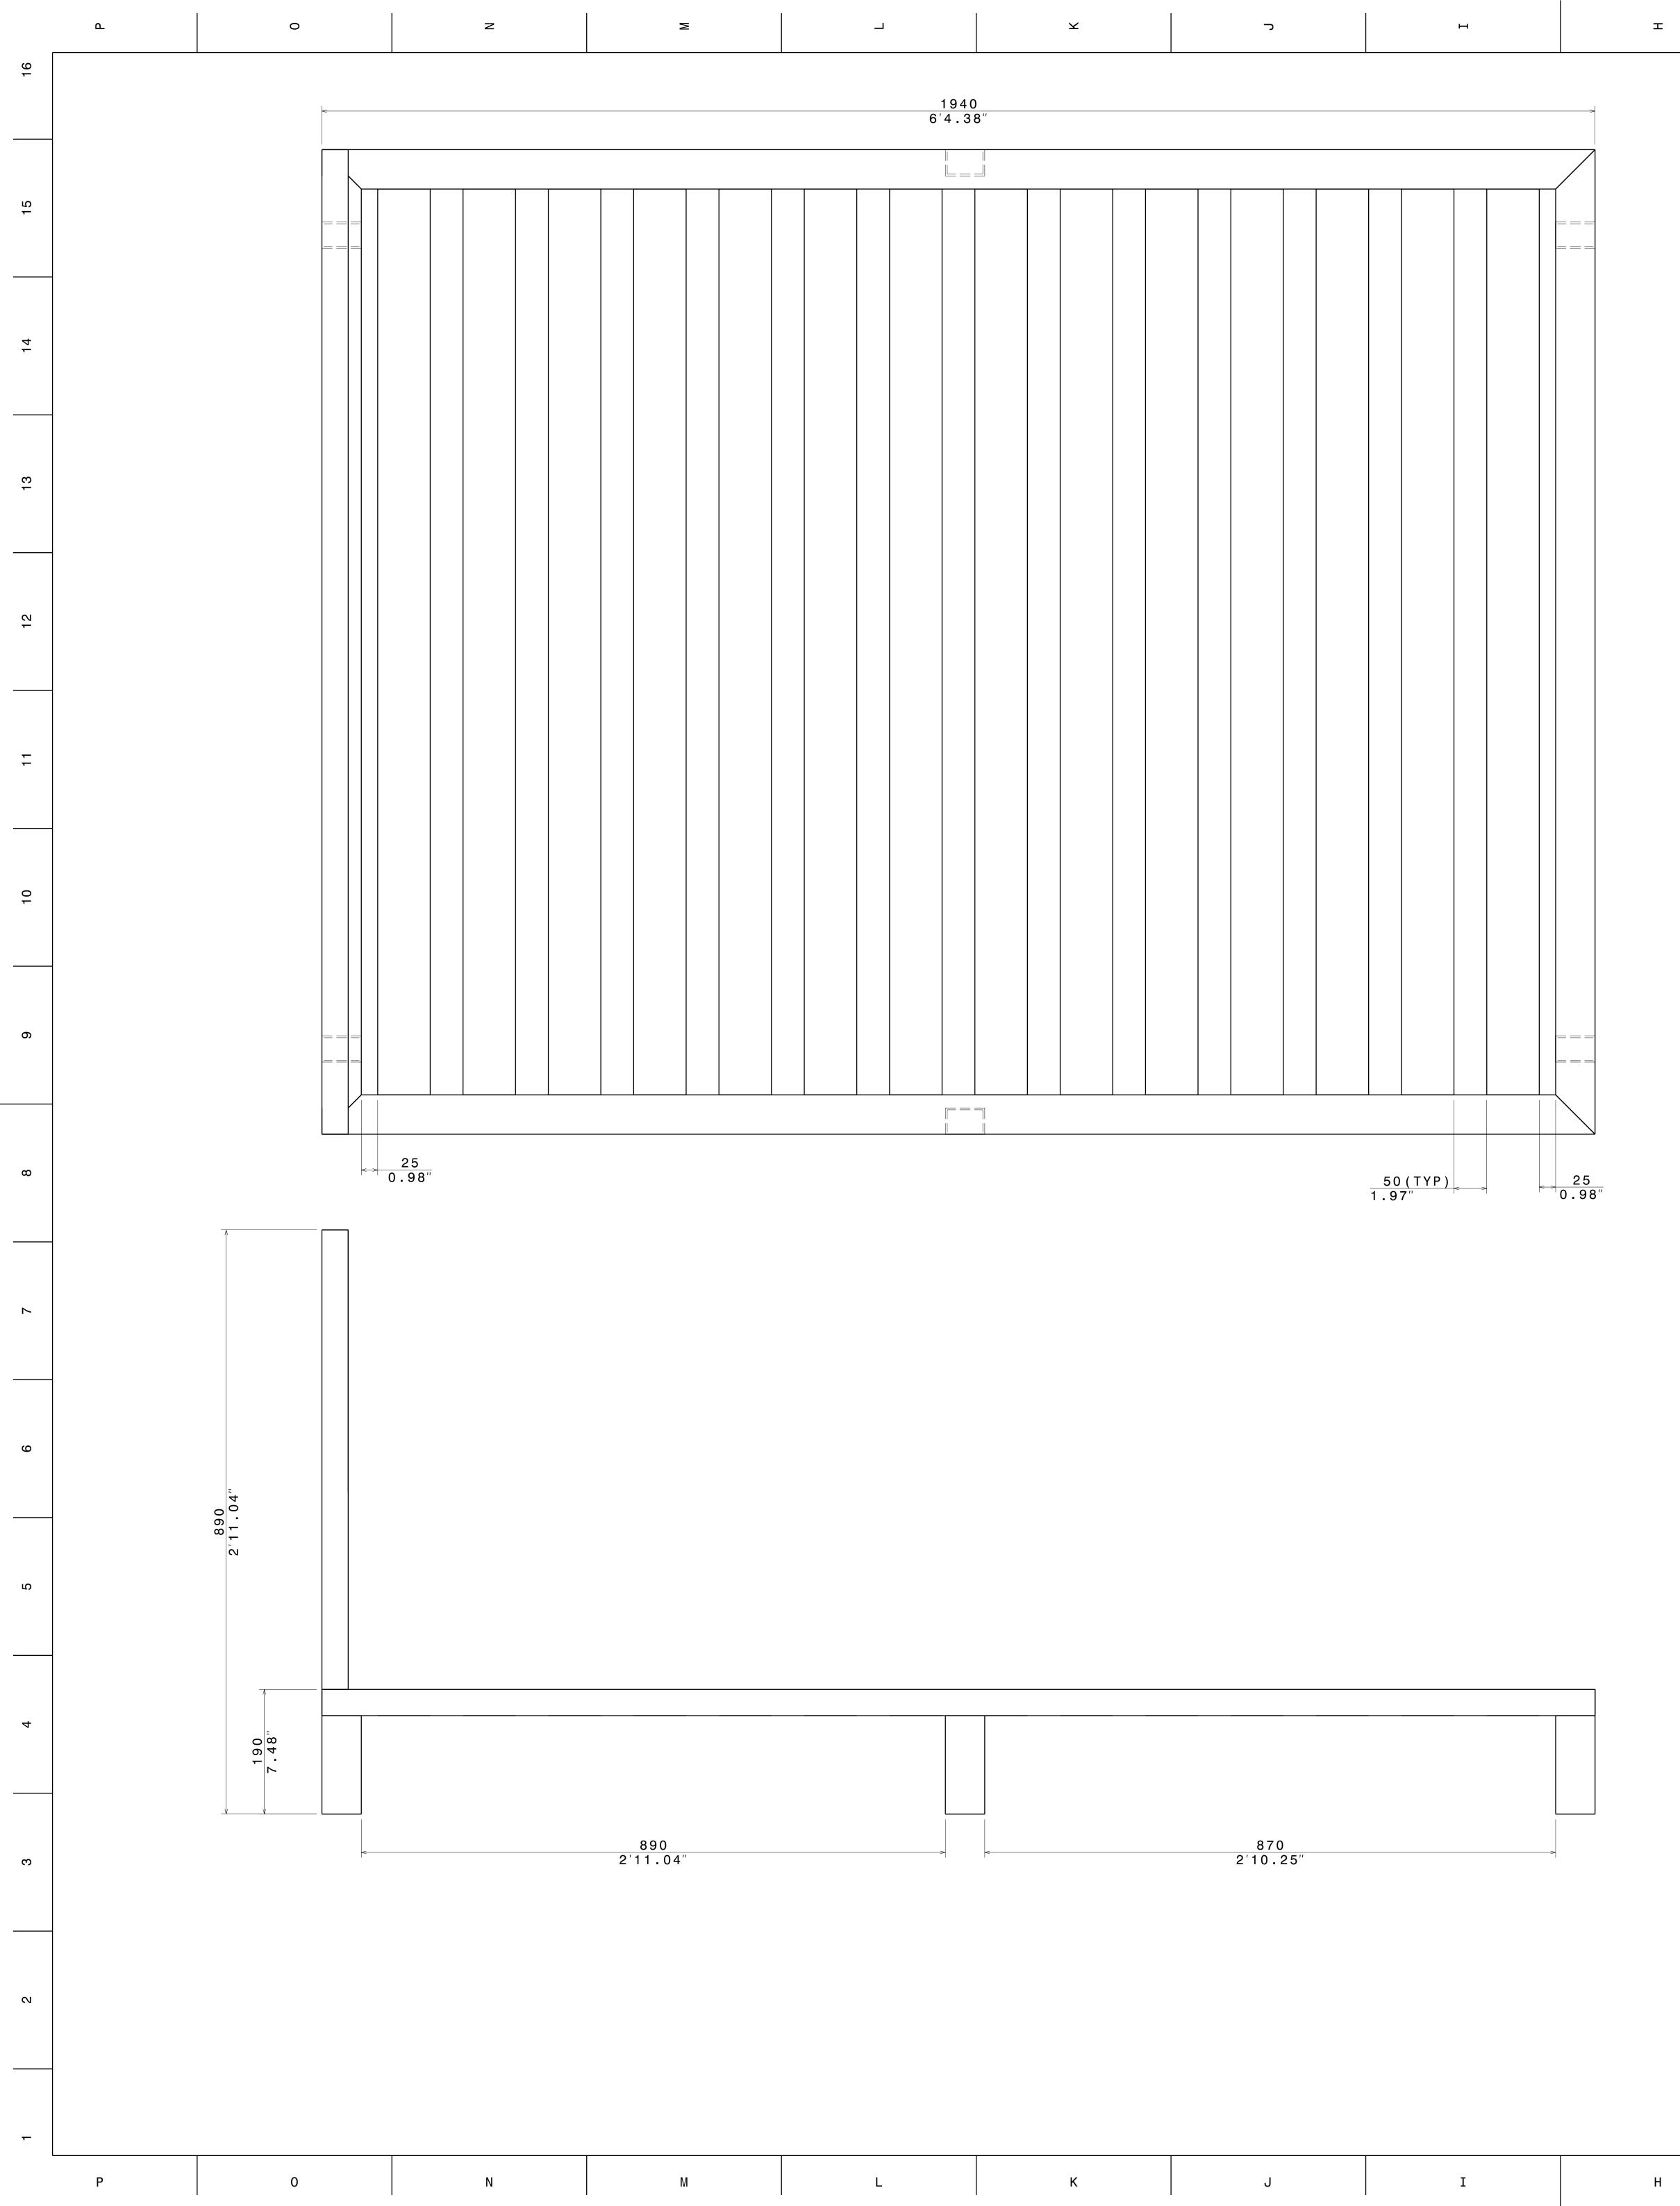

12

11

ш ш G

| U |   | ш        | ш                                                         |                                                                                    |                    | C                   | ۵                             | A                         |     |
|---|---|----------|-----------------------------------------------------------|------------------------------------------------------------------------------------|--------------------|---------------------|-------------------------------|---------------------------|-----|
|   |   |          |                                                           |                                                                                    |                    |                     | ESCRIPTION<br>NITIAL REVISION |                           | 16  |
|   |   |          |                                                           |                                                                                    |                    |                     |                               |                           |     |
|   |   |          |                                                           |                                                                                    |                    |                     |                               |                           | 15  |
|   |   |          |                                                           |                                                                                    |                    |                     |                               |                           |     |
|   |   |          |                                                           |                                                                                    |                    |                     |                               |                           | 14  |
|   |   |          |                                                           |                                                                                    |                    |                     |                               |                           |     |
|   |   |          |                                                           |                                                                                    |                    |                     |                               |                           | 13  |
|   |   |          |                                                           |                                                                                    |                    |                     |                               |                           |     |
|   |   |          |                                                           |                                                                                    |                    |                     |                               |                           | 12  |
|   |   |          |                                                           |                                                                                    |                    |                     |                               |                           |     |
|   |   |          |                                                           |                                                                                    |                    |                     |                               |                           | 11  |
|   |   |          |                                                           |                                                                                    |                    |                     |                               |                           |     |
|   |   |          |                                                           |                                                                                    |                    |                     |                               |                           | 10  |
|   |   |          |                                                           |                                                                                    |                    |                     |                               |                           | 10  |
|   |   |          |                                                           |                                                                                    |                    |                     |                               |                           |     |
|   |   |          |                                                           |                                                                                    |                    |                     |                               |                           | 9   |
| < |   |          |                                                           | 1500<br>4'11.06"                                                                   |                    |                     | >                             |                           |     |
|   |   |          |                                                           | 4 11.00                                                                            |                    |                     |                               |                           | 8   |
|   |   |          |                                                           |                                                                                    |                    |                     |                               |                           |     |
|   |   |          |                                                           |                                                                                    |                    |                     |                               |                           | 7   |
|   |   |          |                                                           |                                                                                    |                    |                     |                               |                           |     |
|   |   |          |                                                           |                                                                                    |                    |                     |                               |                           | 6   |
|   |   |          |                                                           |                                                                                    |                    |                     |                               | Λ                         |     |
|   | < | <u> </u> | > <                                                       | 440                                                                                |                    | <u> </u>            |                               | 300<br>11.81 <sup>"</sup> | 5   |
|   |   | 15.72    |                                                           | 1'5.32"                                                                            |                    | 15.72               |                               |                           |     |
| - |   |          |                                                           |                                                                                    |                    |                     |                               | ↓_                        | 4   |
|   |   |          |                                                           |                                                                                    |                    |                     |                               |                           |     |
| < |   | <u> </u> |                                                           |                                                                                    |                    | <u>110</u><br>4.33" |                               |                           | 3   |
|   |   |          |                                                           |                                                                                    |                    |                     |                               |                           |     |
|   |   |          |                                                           | This drawing is on<br>It can't be repro-<br>or communicated w<br>our written agree | oduced<br>/ithout  | APL APOLLO          |                               | APLAPOLLO                 | 2   |
|   |   |          | UNLESS OTHERWISE                                          | DRAWN BY<br>SB                                                                     | DATE<br>17/04/2020 |                     | BED 2                         |                           |     |
|   |   |          | SPECIFIED<br>DIMENSION ARE IN MM<br>VIEWS:<br>THIRD ANGLE | CHECKED BY<br>P2P Analysi<br>Solutions<br>DESIGNED BY<br>P2P Analysi               | 17/04/2020<br>DATF |                     | P2P_BED                       |                           |     |
| G |   | F        | THIRD ANGLE<br>PROJECTION                                 | Solutions                                                                          | 17/04/2020         | SCALE NONE WE       | IGHT(kg) XX                   | X SHEET 2 OF              | ן 1 |