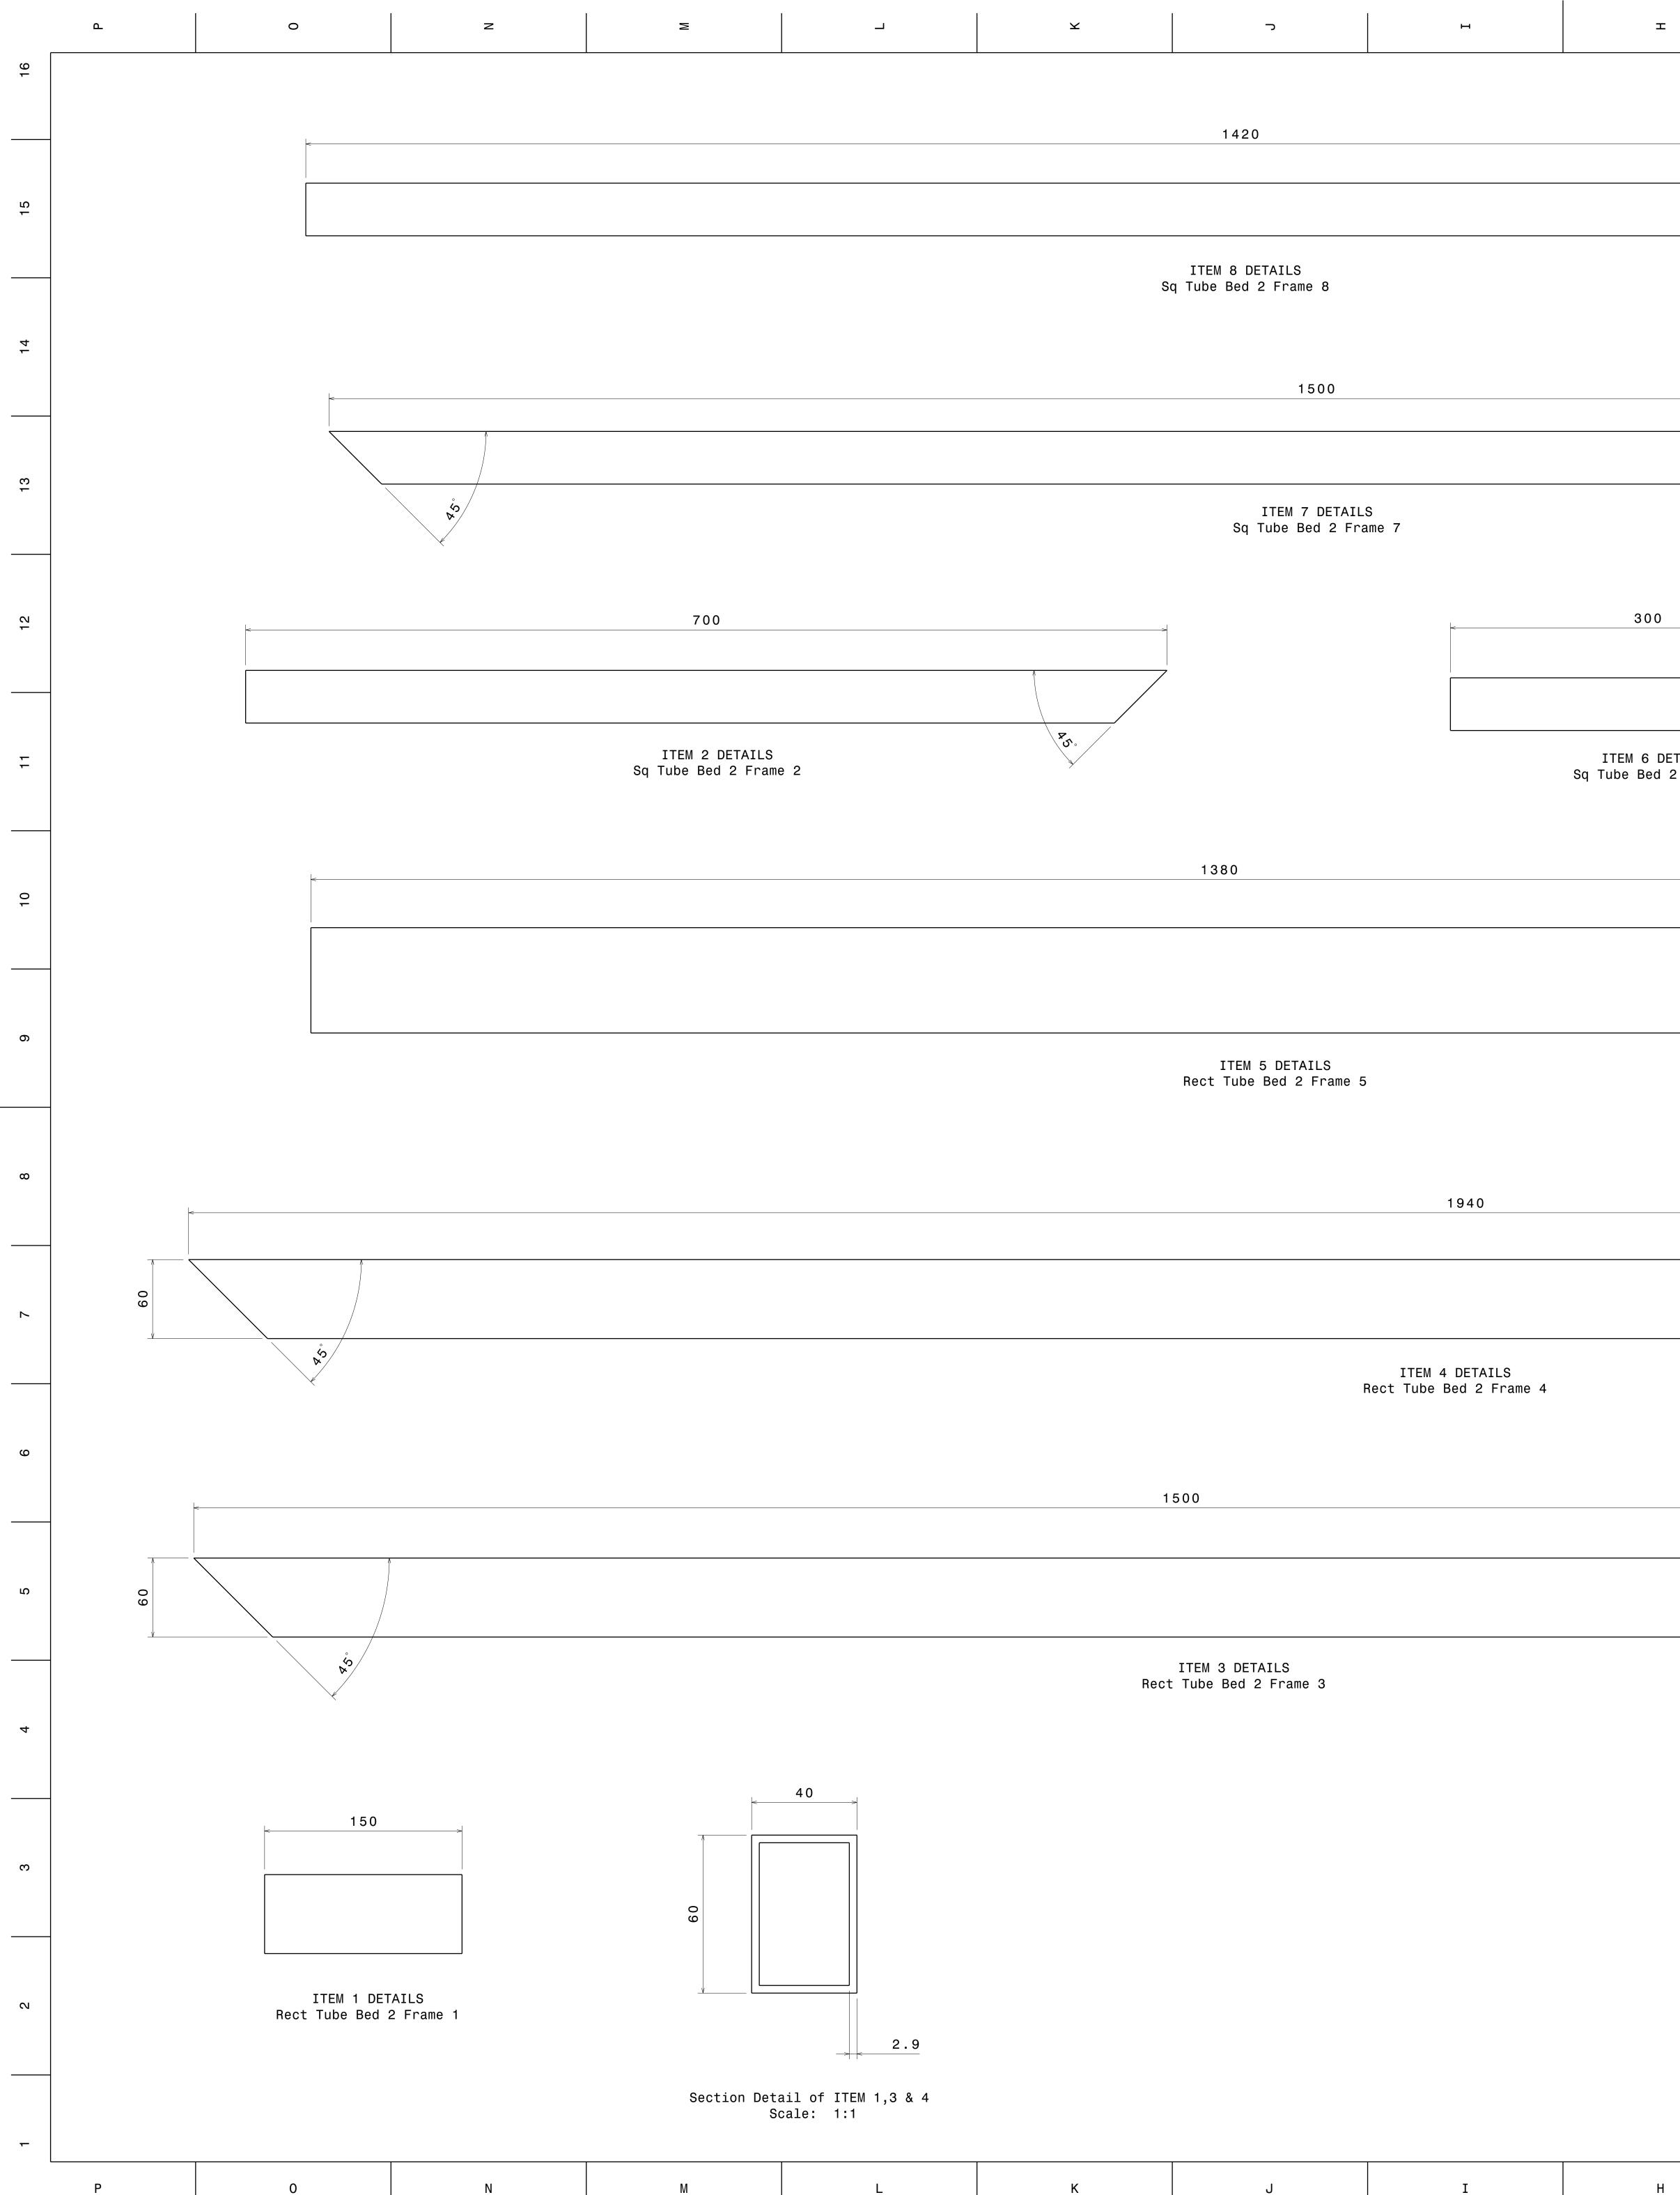

L

0

Р

Ν

М

К

J I

|   |   |             |           |                                                                                   |                                                             |                                                                                                            |                          | 10                                        |  |
|---|---|-------------|-----------|-----------------------------------------------------------------------------------|-------------------------------------------------------------|------------------------------------------------------------------------------------------------------------|--------------------------|-------------------------------------------|--|
| 4 |   |             |           |                                                                                   |                                                             |                                                                                                            |                          |                                           |  |
|   |   |             |           |                                                                                   |                                                             |                                                                                                            |                          | 9                                         |  |
|   |   |             |           |                                                                                   |                                                             |                                                                                                            |                          | 8                                         |  |
|   |   |             |           | 1                                                                                 |                                                             |                                                                                                            |                          | 7                                         |  |
|   |   |             |           |                                                                                   |                                                             |                                                                                                            |                          | 6                                         |  |
|   |   | 3           |           |                                                                                   |                                                             |                                                                                                            |                          | 5                                         |  |
|   |   |             |           |                                                                                   |                                                             |                                                                                                            |                          |                                           |  |
|   |   |             |           | 9Plate -BOP8Sq Tube Bed 27Sq Tube Bed 26Sq Tube Bed 25Rect Tube Bed4Rect Tube Bed | Frame 8 40 X   Frame 7 40 X   Frame 6 40 X   2 Frame 5 80 X | X 320, T=2.5<br>40 X 2.9 X 1420<br>40 X 2.9 X 1500<br>40 X 2.9 X 300<br>40 X 2.6 X 1380<br>40 X 2.9 X 1940 | 1<br>1<br>1<br>2<br>14   | 4<br>8.9<br>4.8<br>4.9<br>1<br>6.4<br>8.1 |  |
|   |   |             |           | 3Rect Tube Bed2Sq Tube Bed 21Rect Tube BedITEM NO.PART NU                         | 2 Frame 3 60 X<br>Frame 2 40 X<br>2 Frame 1 60 X<br>JMBER   | 40 X 2.9 X 1940<br>40 X 2.9 X 1500<br>40 X 2.9 X 700<br>40 X 2.9 X 150<br>DESCRIPTION                      | 2<br>2<br>2<br>6<br>QTY. | 6.2<br>2.3<br>0.64<br>Wt(Kg)/Each         |  |
|   |   |             |           | 0.0                                                                               | t APL AF<br>DRAWING                                         |                                                                                                            |                          | 2                                         |  |
|   |   | פ<br>[<br>ר | SPECIFIED | CHECKED BY<br>P2P Analysis &<br>Solutions<br>DESIGNED BY<br>P2P Analysis &        | ATE                                                         | BED<br>RAWING NUMBER<br>P2P_B<br>ated WEIGHT(kg)                                                           |                          | REV<br>00<br>SHEET 1 OF 5 1               |  |
|   | G | F           | E         | D                                                                                 | C                                                           |                                                                                                            | 3                        | A                                         |  |

| C                    | G    |     | ш |                              |                      | ш   |          |                                              | ۵                  | _      |
|----------------------|------|-----|---|------------------------------|----------------------|-----|----------|----------------------------------------------|--------------------|--------|
|                      |      |     |   |                              | ~~>                  |     |          |                                              |                    |        |
|                      |      |     |   |                              |                      |     |          |                                              |                    |        |
|                      |      |     |   |                              |                      |     |          |                                              |                    |        |
|                      |      |     |   |                              | ۱                    |     |          |                                              |                    |        |
|                      | <br> |     |   |                              | <b>F</b> J.          |     |          |                                              |                    |        |
| I                    | >    |     |   |                              |                      |     |          |                                              |                    |        |
|                      |      |     |   |                              |                      |     |          |                                              |                    |        |
| DETAILS<br>2 Frame 6 |      |     |   |                              |                      |     |          |                                              |                    |        |
|                      |      |     |   | ~>                           |                      |     |          |                                              |                    |        |
|                      |      |     |   |                              |                      |     |          |                                              |                    |        |
|                      |      |     |   |                              |                      |     |          |                                              | S                  | e      |
|                      |      |     |   |                              |                      |     |          |                                              |                    |        |
|                      |      |     |   |                              |                      |     |          |                                              |                    |        |
|                      |      |     |   |                              |                      |     |          |                                              |                    |        |
|                      |      |     |   |                              |                      |     |          |                                              |                    |        |
|                      |      | A   |   |                              |                      |     |          |                                              |                    |        |
|                      |      | ۶۵. |   |                              |                      |     |          |                                              |                    |        |
|                      |      | 7   | * |                              |                      |     |          |                                              |                    |        |
|                      |      |     |   |                              |                      |     |          |                                              |                    |        |
|                      |      |     |   |                              |                      |     | Th       | nis drawing<br>t can't be r                  | is our<br>reproduc | -<br>p |
|                      |      |     | [ |                              | SS OTHERWIS          | ŞE. | or<br>ot | r communicat<br>ur written a<br>RAWN BY      | ted with           | 0      |
|                      |      |     |   | SPEC<br>DIME<br>VIEW<br>THIR | IFIED<br>NSION ARE ] |     | CH       | IECKED BY<br>P2P Ana<br>Solutic<br>SIGNED BY | alysis &           |        |
| 1                    | G    |     | F |                              |                      | E   |          |                                              | D                  | -      |