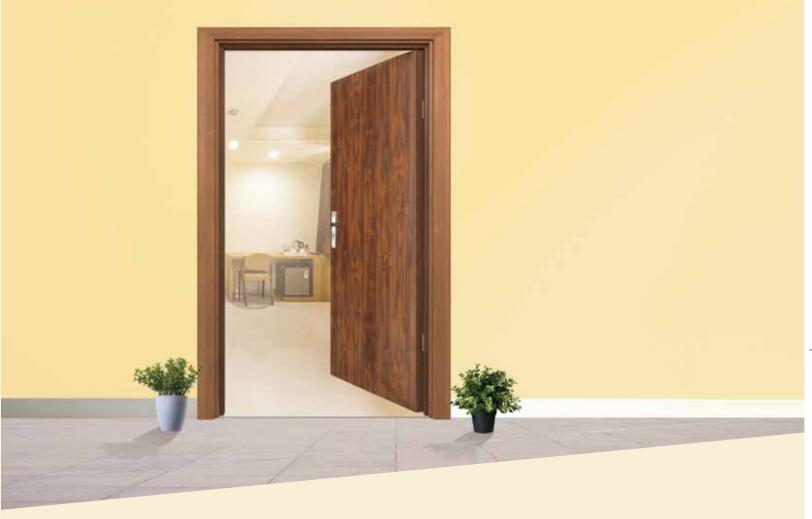

# **SMART DOORS**

Best suited for your Main Door, Bedroom, Balcony and Living Rooms

#### Size: 1000 X 2100 mm (3.3 X 7 ft)

Colours:

White

Brown

Dark Wood Light Wood

Accessories: Hinges, Motorized lock, Doorstopper

Two Hours Fire Rated

2 years Warranty for the door lock