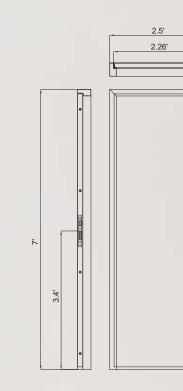

## Single Door Frame Variant 2 Size: 750 X 2100 mm (2.5 X 7 ft)

## Gen 2.0 - Readymade Apollo Chaukhat

Colour of Chaukhat: Brown Single Doorframe: 1000 X 2100 mm (3.3 X 7 ft) 750 X 2100 mm (2.5 X 7 ft) Suitable for: Living Room, Bedroom, Kitchen, Store Room, Terrace, Staircase and Bathroom Accessories: Hinges, Fasteners