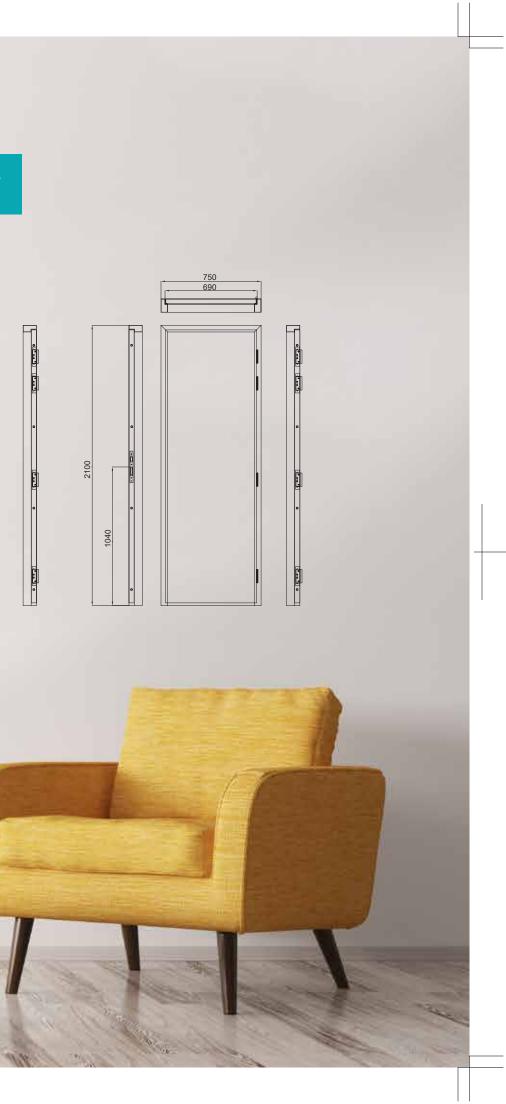

## Single Door Frame Variant 2 Size: 750 X 2100 mm (2.5 X 7 ft)

## **Prime Door** Size: 750 X 2100 mm (2.5 X 7 ft)