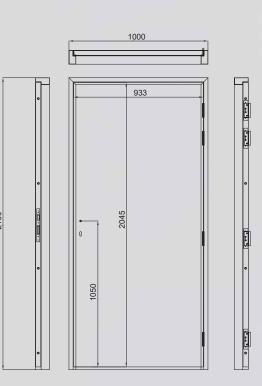

## Gen 2.0 - Readymade Apollo Chaukhat

Colour of Chaukhat: Brown Single Doorframe: 1000 X 2100 mm (3.3 X 7 ft) 750 X 2100 mm (2.5 X 7 ft) Suitable for: Living Room, Bedroom, Kitchen, Store Room, Terrace, Staircase and Bathroom Accessories: Hinges, Fasteners

# Your room gets a readymade makeover with Readymade Chaukhats

Single Door Frame Variant 1 Size: 1000 X 2100 mm (3.3 X 7 ft)

### **Smart Door** Size: 1000 X 2100 mm (3.3 X 7 ft)