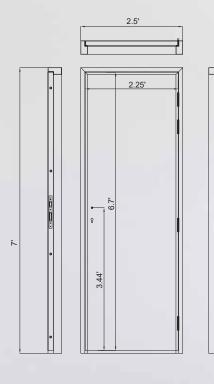

## Single Door Frame Variant 2 Size: 750 X 2100 mm (2.5 X 7 ft)

## **Prime Door** Size: 750 X 2100 mm (2.5 X 7 ft)