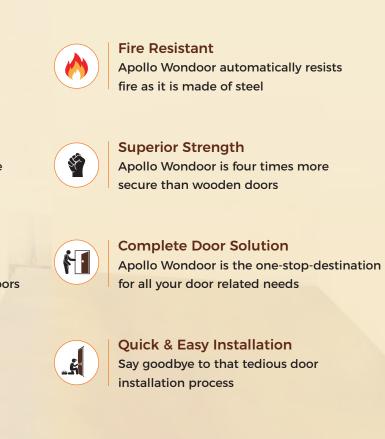

# Enter a Wondoorful era of benefits

**Termite Proof** Apollo Wondoor is more resistant to termites than wooden doors

**Environment Friendly** Every two Apollo Wondoor doors save a tree from being cut

Maintenance-Free Apollo Wondoor is seven times more resistant to warpage than wooden doors

**Myriad Designs** Choose from an array of Wondoorful options

Weather-Proof Protect your door from the effects of different weathers and keep it structurally sound