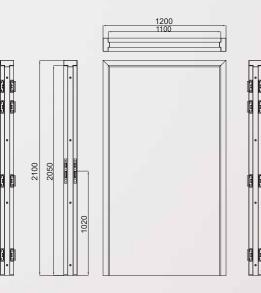

Double Doorframe: 1200 X 2100 mm (4 X 7 ft) Suitable for: Entrance Door (Main Door) Accessories: Hinges, Fasteners

#### **Double Door Frame** Size: 1200 X 2100 mm (4 X 7 ft)