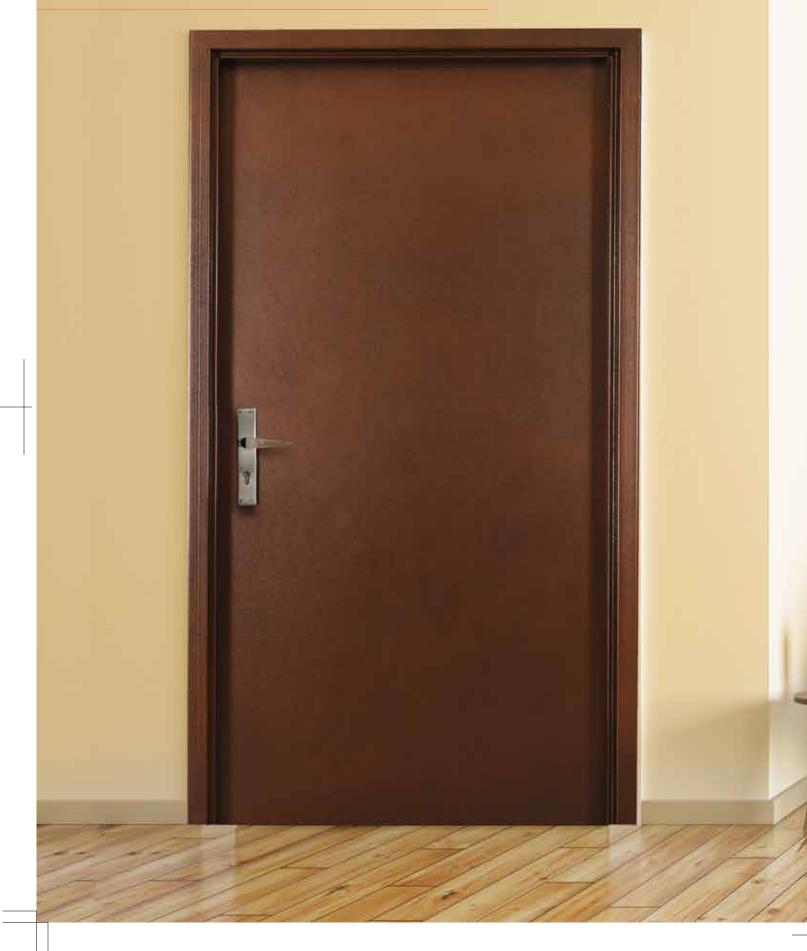

solution

Today, Apollo Wondoor is India's most ultramodern plug & play complete door solution, wherein a readymade Chaukhat comes fabricated with hinges so that you can fit your door instantly.



Apollo Wondoor comes with complete Chaukhat solution - fabricated Chaukhat with hinges to fit your door.

# Wondoor Technical Specifications:

| Parameters               | Specific  |
|--------------------------|-----------|
| Material/Filling in Door | Honeycor  |
| Door Leaf Thickness      | 40 mm     |
| Standard Dimensions      | 1000 X 21 |
| Paint/Coating            | Powder C  |
| Accessories              | Hinges, M |

ation

mb Paper

100 mm (3.3 X 7 ft), 750 X 2100 mm (2.5 X 7 ft)

Coating

Motorised Lock, Stopper, Fasteners

# Explore a wide spectrum of complete steel door solutions





Store Room, Terrace, Bathroom, Balcony & Staircase Area



Accessories: Hinges, Motorized lock, Doorstopper

# **SMART DOORS**

Best suited for your Main Door, Bedroom, Balcony and Living Rooms

#### Size: 1000 X 2100 mm (3.3 X 7 ft)

Colours:







White

Brown

Dark Wood Light Wood

Accessories: Hinges, Motorized lock, Doorstopper

Two Hours Fire Rated

2 years Warranty for the door lock

# Your room gets a readymade makeover with Readymade Chaukhats

Single Door Frame Variant 1 Size: 1000 X 2100 mm (3.3 X 7 ft)





## Single Door Frame Variant 2 Size: 750 X 2100 mm (2.5 X 7 ft)



#### **Double Door Frame** Size: 1200 X 2100 mm (4 X 7 ft)







# A complete door solution that's simply Wondoorful!

### **Smart Door** Size: 1000 X 2100 mm (3.3 X 7 ft)





## **Prime Door** Size: 7