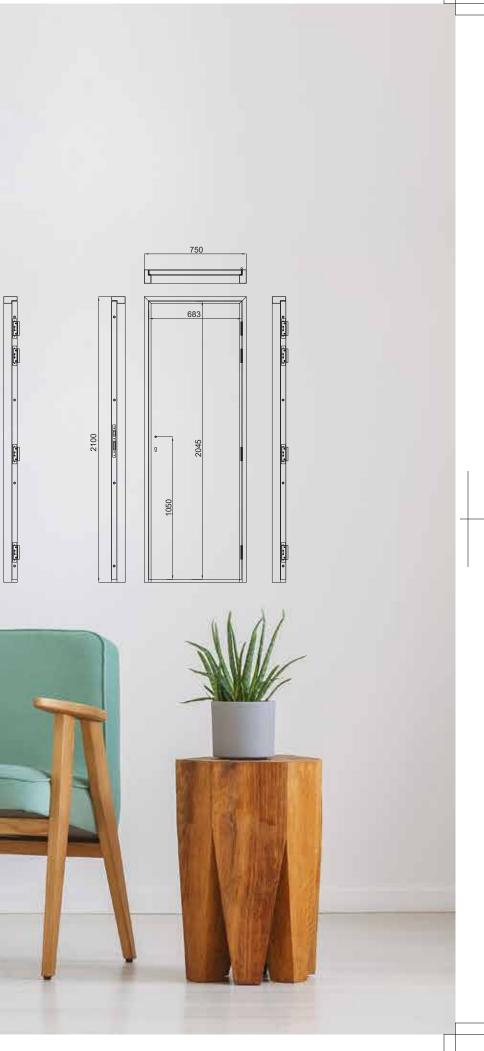

## Single Door Frame Variant 2 Size: 750 X 2100 mm (2.5 X 7 ft)

## **Prime Door** Size: 750 X 2100 mm (2.5 X 7 ft)