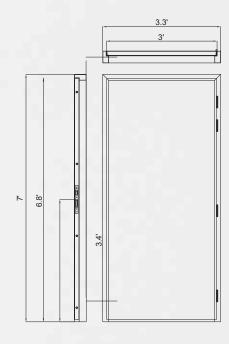

# Your room gets a readymade makeover with Readymade Chaukhats

Single Door Frame Variant 1 Size: 1000 X 2100 mm (3.3 X 7 ft)

## Gen 2.0 - Readymade Apollo Chaukhat

Colour of Chaukhat: Brown Single Doorframe: 1000 X 2100 mm (3.3 X 7 ft) 750 X 2100 mm (2.5 X 7 ft) Suitable for: Living Room, Bedroom, Kitchen, Store Room, Terrace, Staircase and Bathroom Accessories: Hinges, Fasteners