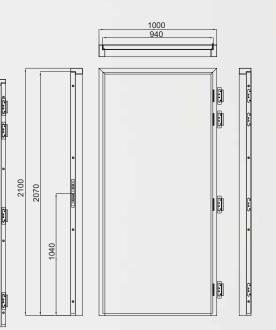

# Wondoor Technical Specifications:

| Parameters               | Specific  |
|--------------------------|-----------|
| Material/Filling in Door | Honeycor  |
| Door Leaf Thickness      | 40 mm     |
| Standard Dimensions      | 1000 X 21 |
| Paint/Coating            | Powder C  |
| Accessories              | Hinges, M |

ation

mb Paper

100 mm (3.3 X 7 ft), 750 X 2100 mm (2.5 X 7 ft)

Coating

Motorised Lock, Stopper, Fasteners

#### Size: 1000 X 2100 mm (3.3 X 7 ft)

Colours:

White

Brown

Dark Wood Light Wood

Accessories: Hinges, Motorized lock, Doorstopper

Two Hours Fire Rated

2 years Warranty for the door lock