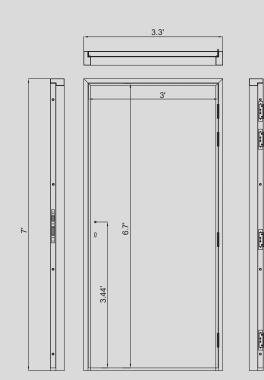

## Gen 2.0 - Readymade Apollo Chaukhat

Colour of Chaukhat: Brown Single Doorframe: 1000 X 2100 mm (3.3 X 7 ft) 750 X 2100 mm (2.5 X 7 ft) Suitable for: Living Room, Bedroom, Kitchen, Store Room, Terrace, Staircase and Bathroom Accessories: Hinges, Fasteners

# Your room gets a readymade makeover with Readymade Chaukhats

Single Door Frame Variant 1 Size: 1000 X 2100 mm (3.3 X 7 ft)