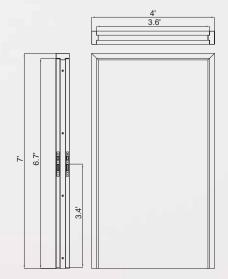

#### **Double Door Frame** Size: 1200 X 2100 mm (4 X 7 ft)

Double Doorframe: 1200 X 2100 mm (4 X 7 ft) Suitable for: Entrance Door (Main Door) Accessories: Hinges, Fasteners