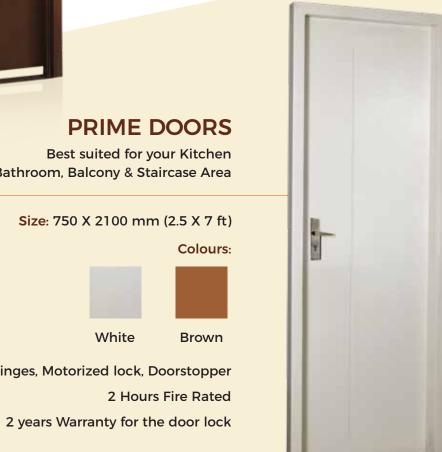

lug & play complete door solution, wherein a readymade Chaukhat comes fabricated with hinges so that you can fit your door instantly.



Apollo Wondoor comes with complete Chaukhat solution - fabricated Chaukhat with hinges to fit your door.

# Wondoor Technical Specifications:

| Parameters               | Specific  |
|--------------------------|-----------|
| Material/Filling in Door | Honeycor  |
| Door Leaf Thickness      | 40 mm     |
| Standard Dimensions      | 1000 X 21 |
| Paint/Coating            | Powder C  |
| Accessories              | Hinges, M |

ation

mb Paper

100 mm (3.3 X 7 ft), 750 X 2100 mm (2.5 X 7 ft)

Coating

Motorised Lock, Stopper, Fasteners

# Explore a wide spectrum of complete steel door solutions





Store Room, Terrace, Bathroom, Balcony & Staircase Area



Accessories: Hinges, Motorized lock, Doorstopper

# **SMART DOORS**

Best suited for your Main Door, Bedroom, Balcony and Living Rooms

#### Size: 1000 X 2100 mm (3.3 X 7 ft)

Colours:







White

Brown

Dark Wood Light Wood

Accessories: Hinges, Motorized lock, Doorstopper

Two Hours Fire Rated

2 years Warranty for the door lock

# Your room gets a readymade makeover with Readymade Chaukhats

Single Door Frame Variant 1 Size: 1000 X 2100 mm (3.3 X 7 ft)





## Single Door Frame Variant 2 Size: 750 X 2100 mm (2.5 X 7 ft)



#### **Double Door Frame** Size: 1200 X 2100 mm (4 X 7 ft)







# A complete door solution that's simply Wondoorful!

### **Smart Door** Size: 1000 X 2100 mm (3.3 X 7 ft)





## **Prime Door** Size: 750 X 2100 mm (2.5 X 7 ft)