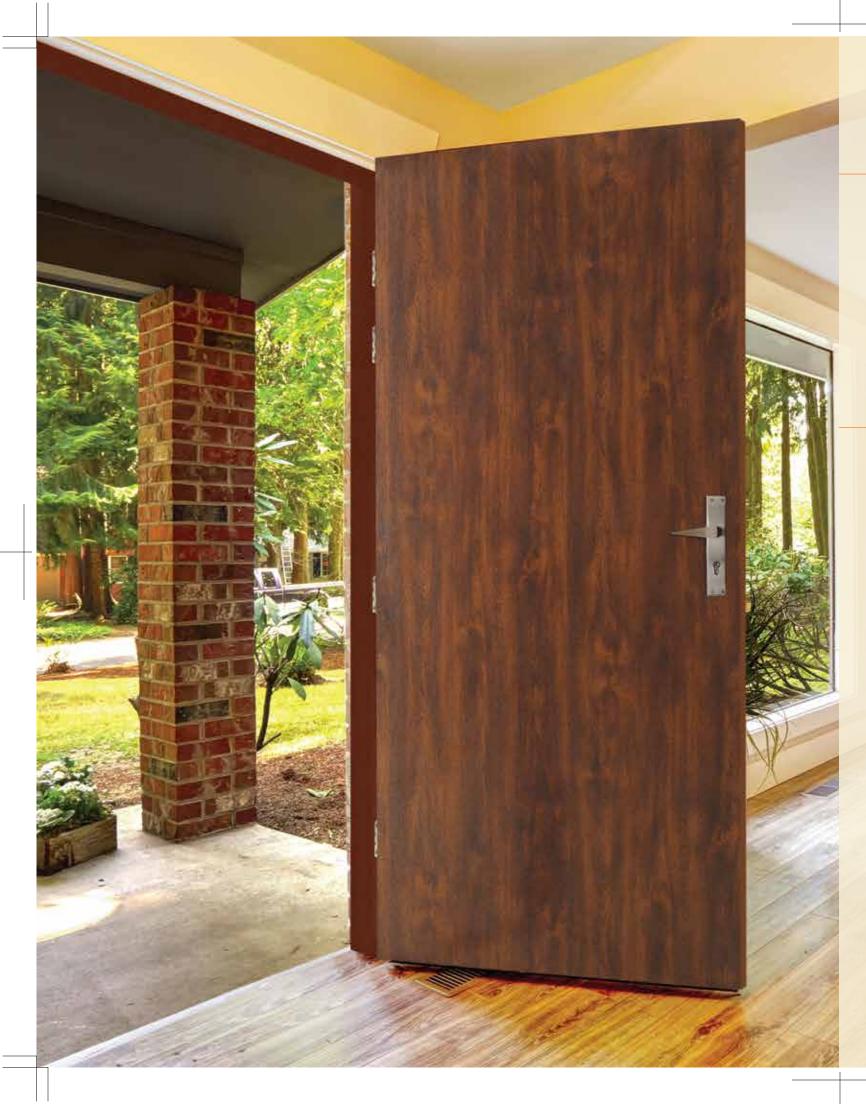

# Apollo Wondoor - a Wondoorful innovation

# Finally, a door that exceeds your expectations

Apollo Wondoor offers a range of beautiful designs that will combine perfectly with your home's style and add to its positive ambience, while providing unmatched security to your family. Moreover, when strength, beauty, value-for-money and longevity, all come together with an environment-friendly door that's termite-proof and fire-resistant, what more can one ask for!

# Gen 3.0 - Apollo Wondoor, the complete door solution

Today, Apollo Wondoor is India's most ultramodern plug & play complete door solution, wherein a readymade Chaukhat comes fabricated with hinges so that you can fit your door instantly.

Apollo Wondoor comes with complete Chaukhat solution - fabricated Chaukhat with hinges to fit your door.