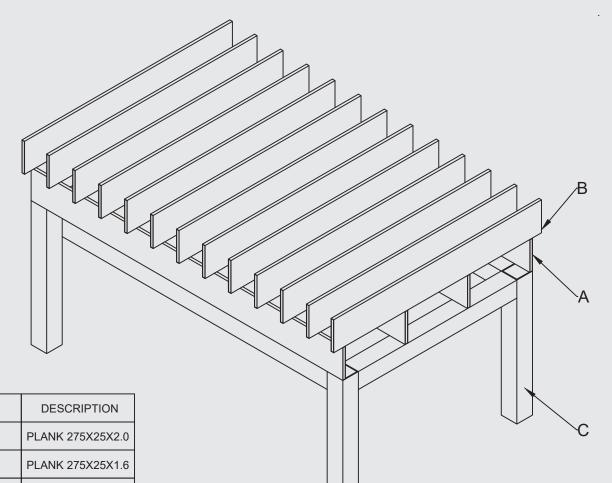

### PERGOLAS

Pergolas are structures that are usually installed in gardens and parks. Be it during the rains or on a bright sunny day, you can always enjoy the shade with a hot cup of coffee or chilled soft drink by your side. That's why, we've reinvented steel which is not only durable and corrosion-free but also matches the aesthetic taste of consumers.