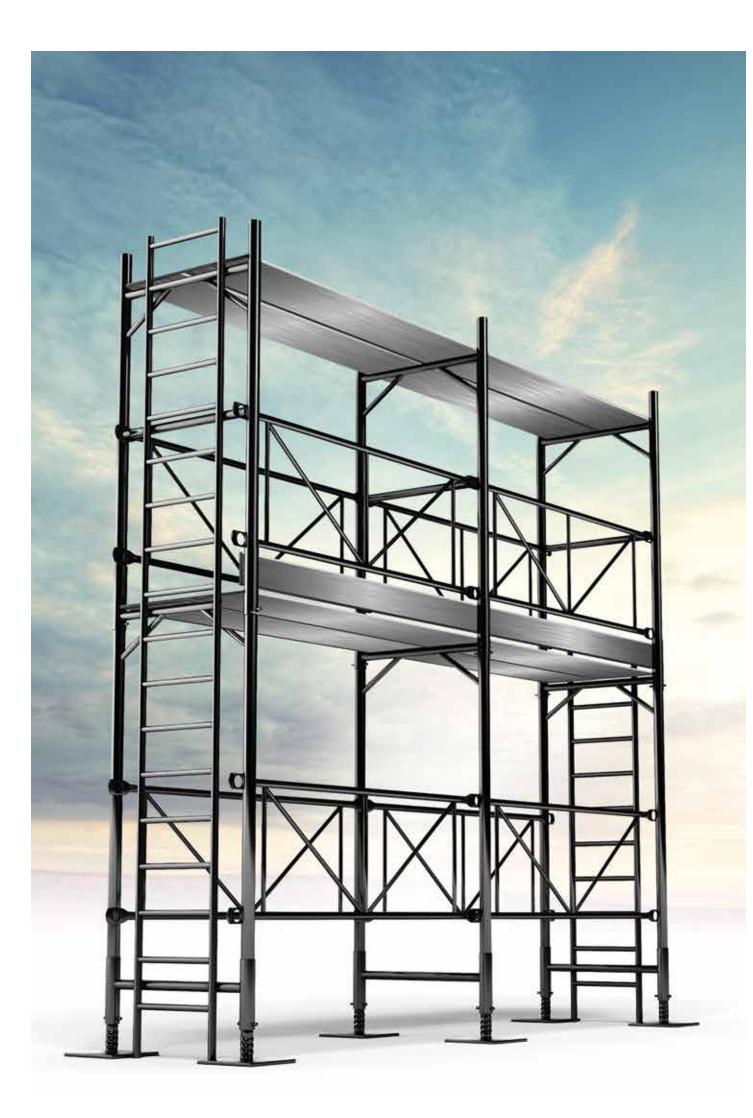

### SCAFFOLDINGS

| NOTATION | DESCRIPTION      |
|----------|------------------|
| А        | PLANK 275X25X1.6 |
| В        | CHS Dia 63.5X2   |
| С        | SHS 50X50X2      |
| D        | SHS 15X15X1.6    |