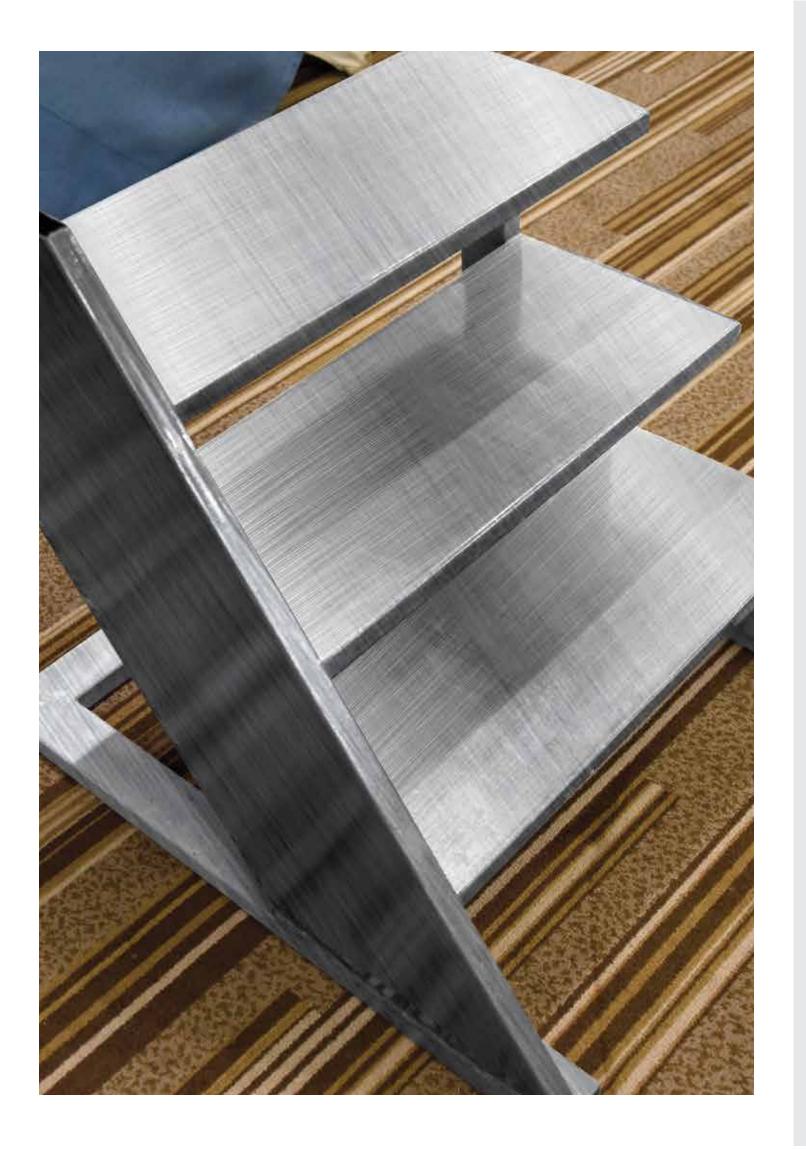

### STAIRCASES

| NOTATION | DESCRIPTION      |
|----------|------------------|
| A        | PLANK 275X25X2.0 |
| В        | PLANK 275X25X1.6 |

| NOTATION | DESCRIPTION      |
|----------|------------------|
| A        | PLANK 275X25X2.0 |
| В        | PLANK 275X25X1.6 |
| С        | SHS 150X150X4.0  |