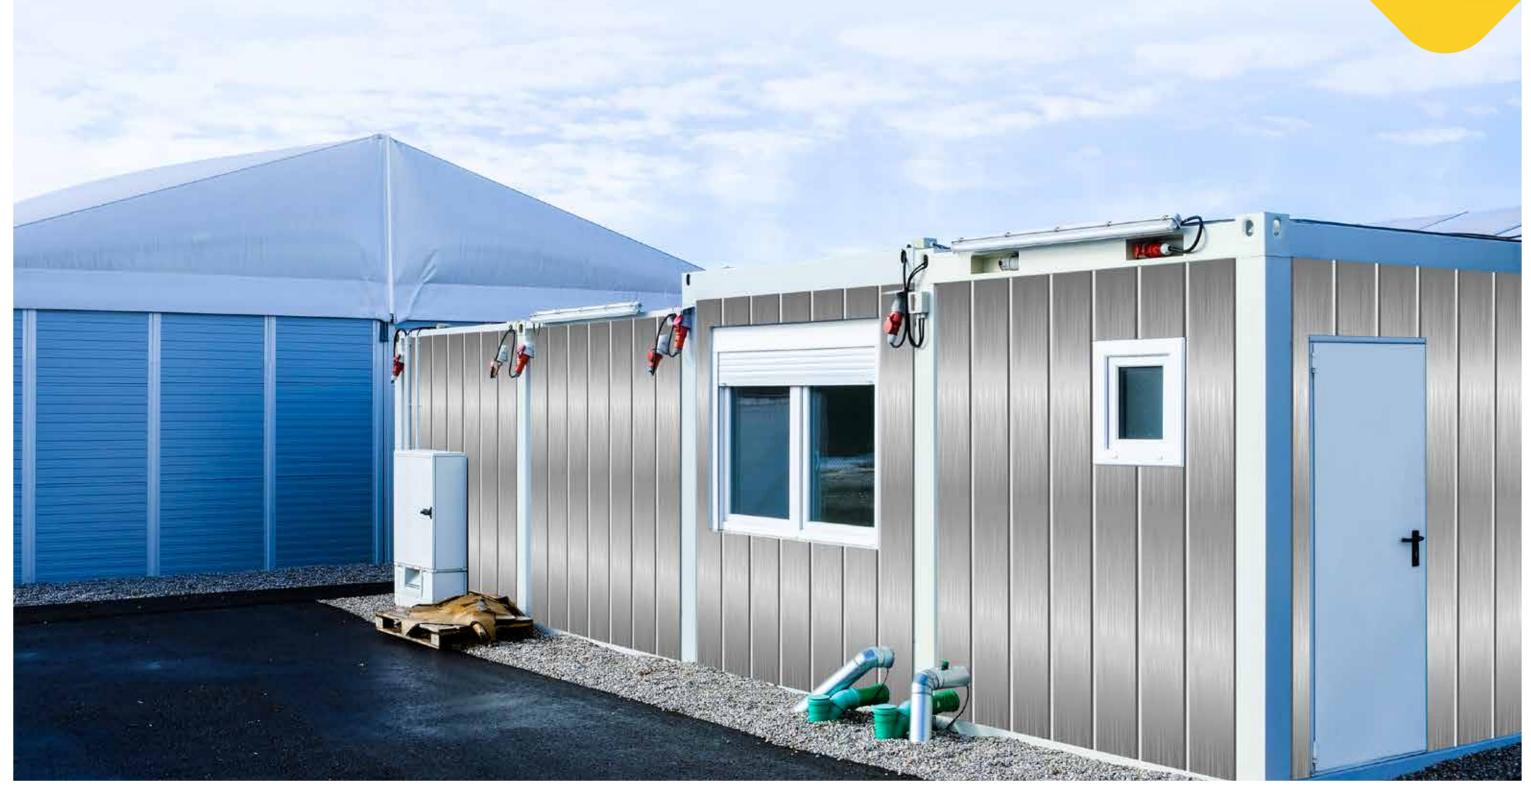

tonnes of pipes per annum. The company is the unrivalled pioneer of Direct Forming Technology (DFT) as well as many other innovative products in the country.



100

CEN

### INTRODUCING APOLLO PLANK

Our planet is our only home, our only hope. It's imperative that we protect and preserve the limited resources of our planet by taking care of its environment. One such way is to reduce deforestation, which is one of the biggest contributors to global warming.

At Apollo TriCoat, we're committed to protecting and preserving this scarce resource by offering sustainable and environment-friendly solutions. Like Apollo Plank - conceived to completely replace wood with steel across the country. Moreover, steel being a durable material is corrosion free, rust and termite-proof and fire-resistant.







### **DUR RANGE OF STEEL PLANKS**

Apollo Steel Plank comes in a wide range of choices, which are cost-effective and have multiple benefits – better aesthetics, fire-resistant, durable, easily recyclable, etc. Bring home Apollo Planks, for not just a better world, but also for a better-looking world.



Note : Available in Black and Pre Galvanised (GP) Other thickness also available on request

| Size (mm) | Thickness (mm) |
|-----------|----------------|
| 125 x 25  | 1.6 and 2.0    |
| 150 x 25  | 1.6 and 2.0    |
| 175 x 25  | 1.6 and 2.0    |
| 200 x 25  | 1.6 and 2.0    |
| 225 x 25  | 1.6 and 2.0    |
| 250 x 25  | 1.6 and 2.0    |
| 275 x 25  | 1.6 and 2.0    |



### FENCING



| NOTATION | DESCRIPTION      |
|----------|------------------|
| A        | PLANK 275X25X1.6 |
| В