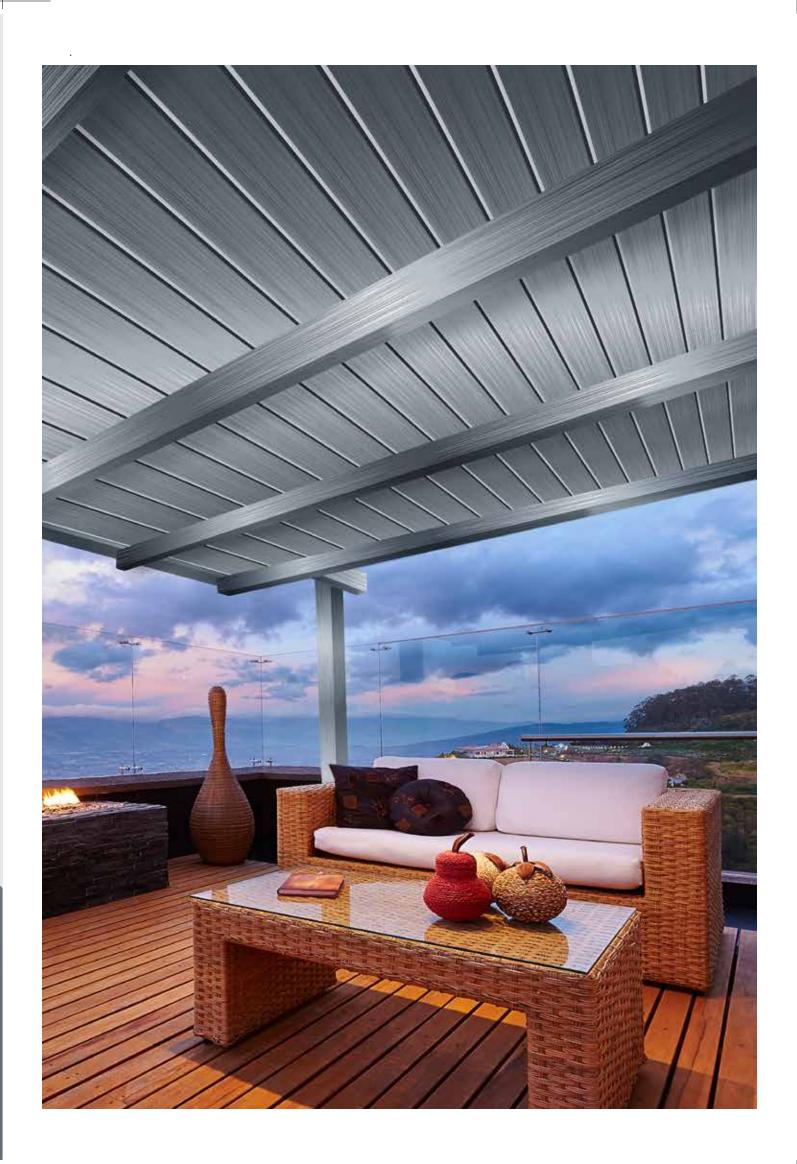

### PERGOLAS

Pergolas are structures that are usually installed in gardens and parks. Be it during the rains or on a bright sunny day, you can always enjoy the shade with a hot cup of coffee or chilled soft drink by your side. That's why, we've reinvented steel which is not only durable and corrosion-free but also matches the aesthetic taste of consumers.