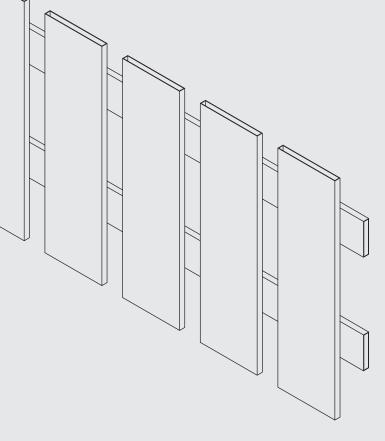

### **DUR RANGE OF STEEL PLANKS**

Apollo Steel Plank comes in a wide range of choices, which are cost-effective and have multiple benefits – better aesthetics, fire-resistant, durable, easily recyclable, etc. Bring home Apollo Planks, for not just a better world, but also for a better-looking world.

Note : Available in Black and Pre Galvanised (GP) Other thickness also available on request

| Size (mm) | Thickness (mm) |
|-----------|----------------|
| 125 x 25  | 1.6 and 2.0    |
| 150 x 25  | 1.6 and 2.0    |
| 175 x 25  | 1.6 and 2.0    |
| 200 x 25  | 1.6 and 2.0    |
| 225 x 25  | 1.6 and 2.0    |
| 250 x 25  | 1.6 and 2.0    |
| 275 x 25  | 1.6 and 2.0    |