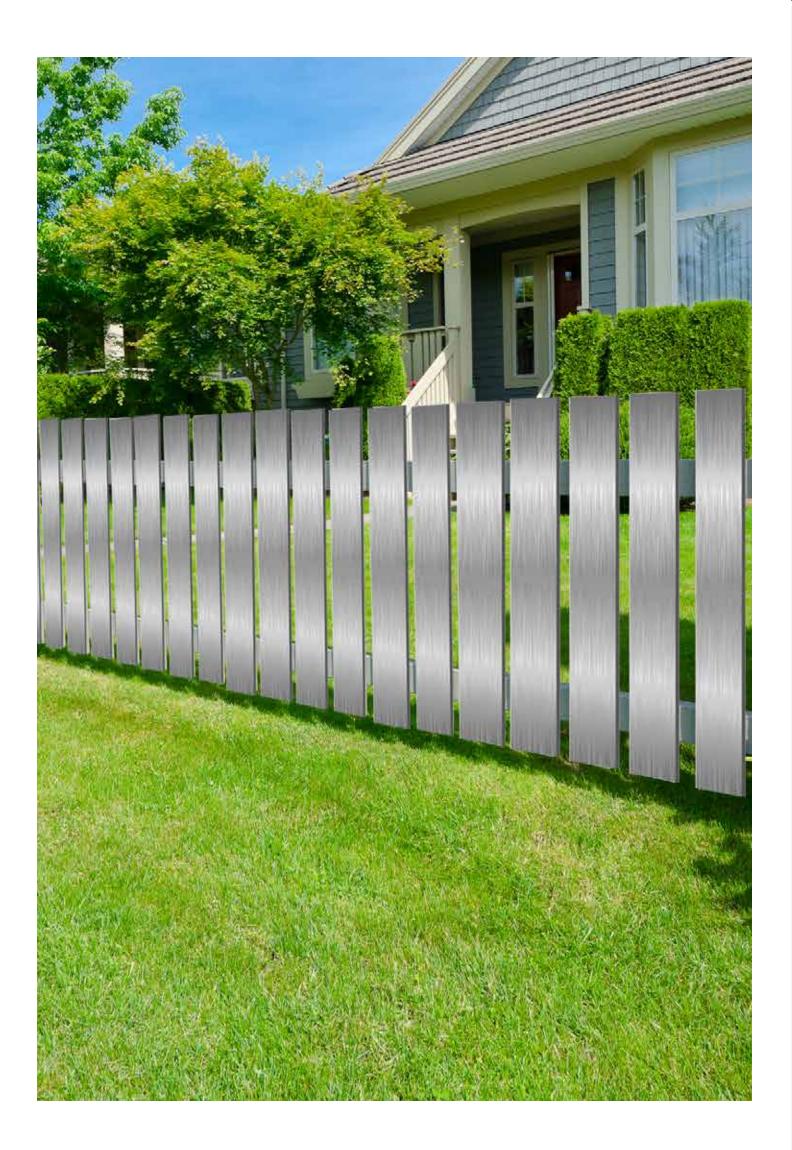

### FENCING

| NOTATION | DESCRIPTION      |
|----------|------------------|
| A        | PLANK 275X25X1.6 |
| В        | PLANK 150X25X1.6 |

B