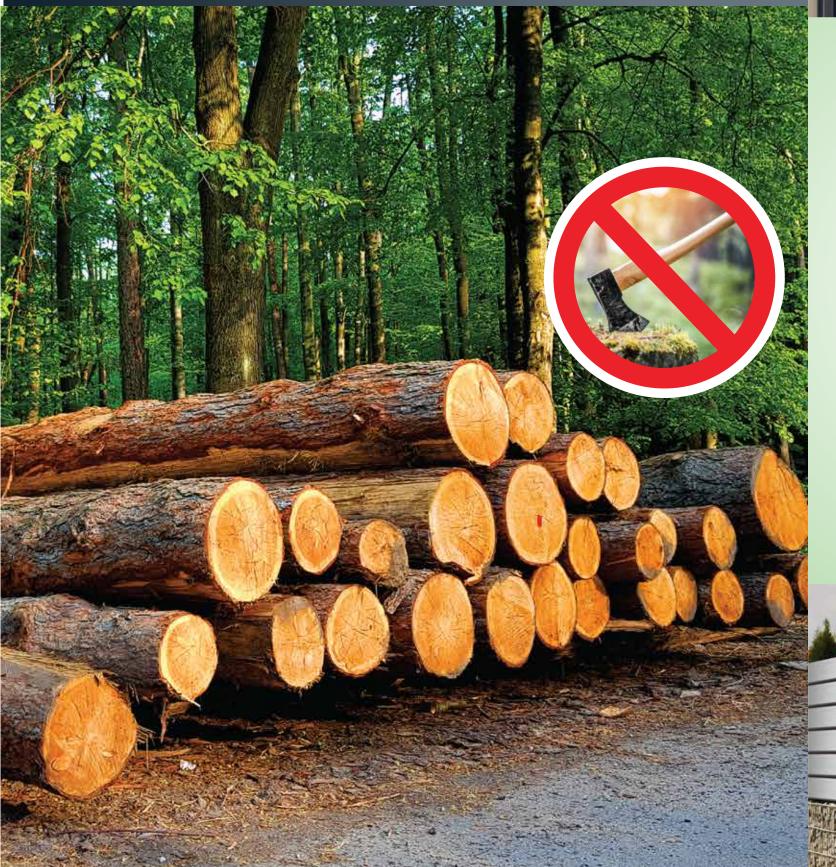

### INTRODUCING APOLLO PLANK

Our planet is our only home, our only hope. It's imperative that we protect and preserve the limited resources of our planet by taking care of its environment. One such way is to reduce deforestation, which is one of the biggest contributors to global warming.

At Apollo TriCoat, we're committed to protecting and preserving this scarce resource by offering sustainable and environment-friendly solutions. Like Apollo Plank - conceived to completely replace wood with steel across the country. Moreover, steel being a durable material is corrosion free, rust and termite-proof and fire-resistant.

# CHOOSE APOLLO STEEL PLANK SAY NO TO CUTTING TREES