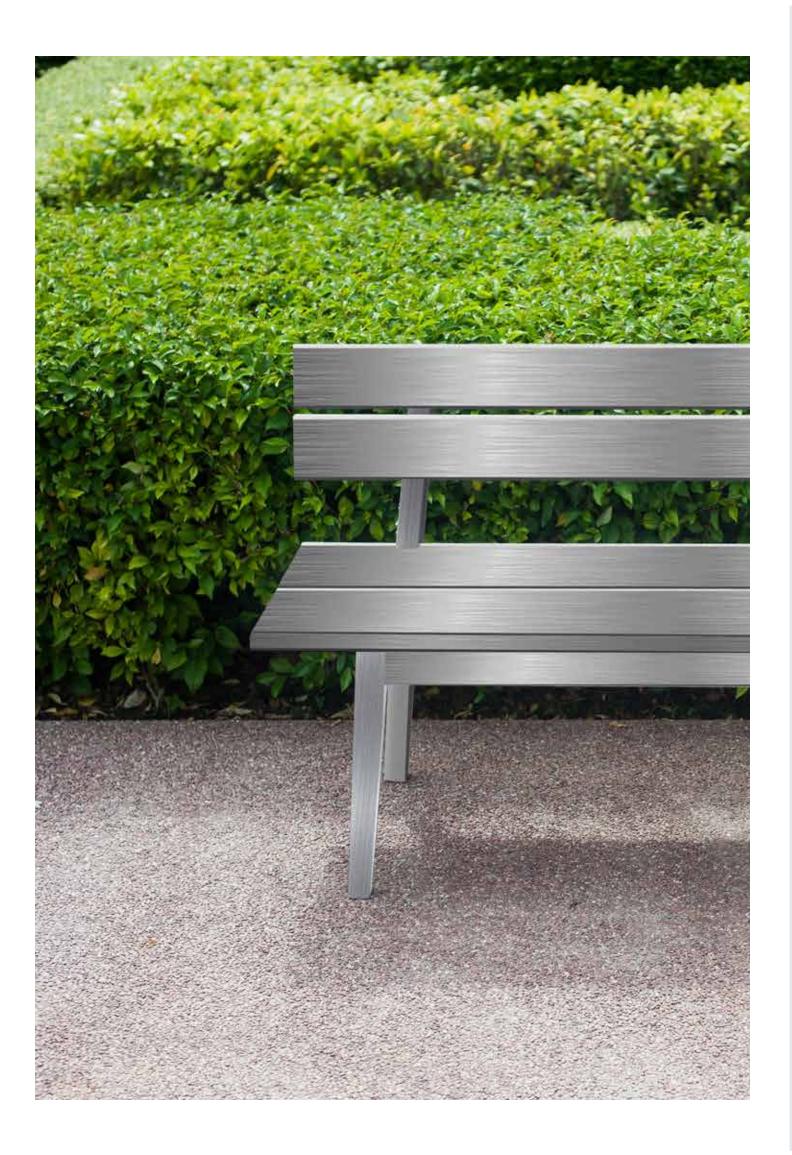

BENCHES

A

| NOTATION | DESCRIPTION      |
|----------|------------------|
| А        | PLANK 125X25X1.6 |
| В        | RHS 80X40X2      |

| NOTATION | DESCRIPTION      |
|----------|------------------|
| A        | PLANK 275X25X1.6 |
| В        | SHS 100X100X3    |
| С        | SDF 100X50X1.6   |
| D        | 46X18X2 L        |
| E        | 52X25X2 T        |