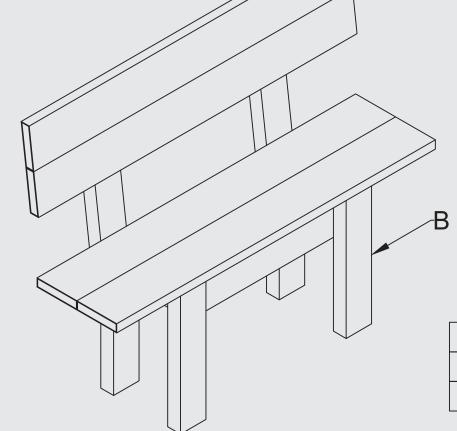

BENCHES

A

| NOTATION | DESCRIPTION      |
|----------|------------------|
| А        | PLANK 125X25X1.6 |
| В        | RHS 80X40X2      |

| NOTATION | DESCRIPTION      |
|----------|------------------|
| A        | PLANK 275X25X1.6 |
| В        | SHS 100X100X3    |
| С        | SDF 100X50X1.6   |
| D        | 46X18X2 L        |
| E        | 52X25X2 T        |