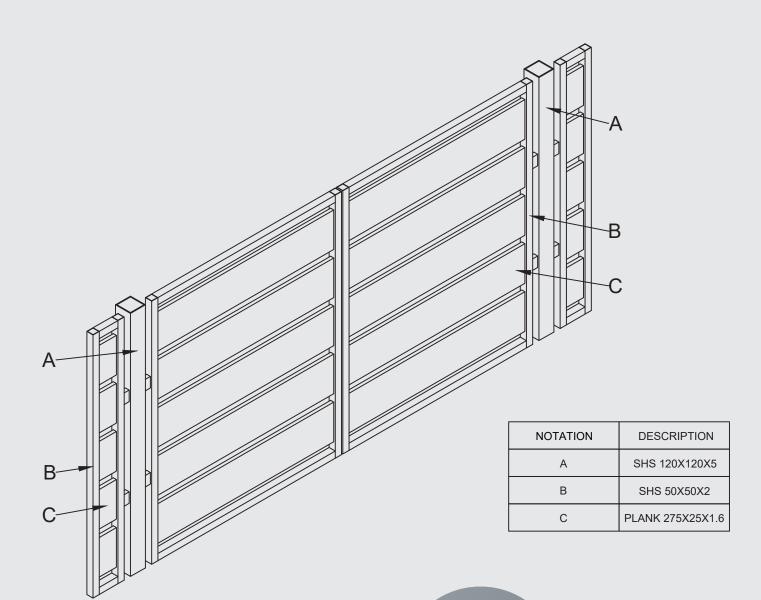

### FENCING

| NOTATION | DESCRIPTION      |
|----------|------------------|
| A        | PLANK 275X25X1.6 |
| В        | PLANK 150X25X1.6 |

B