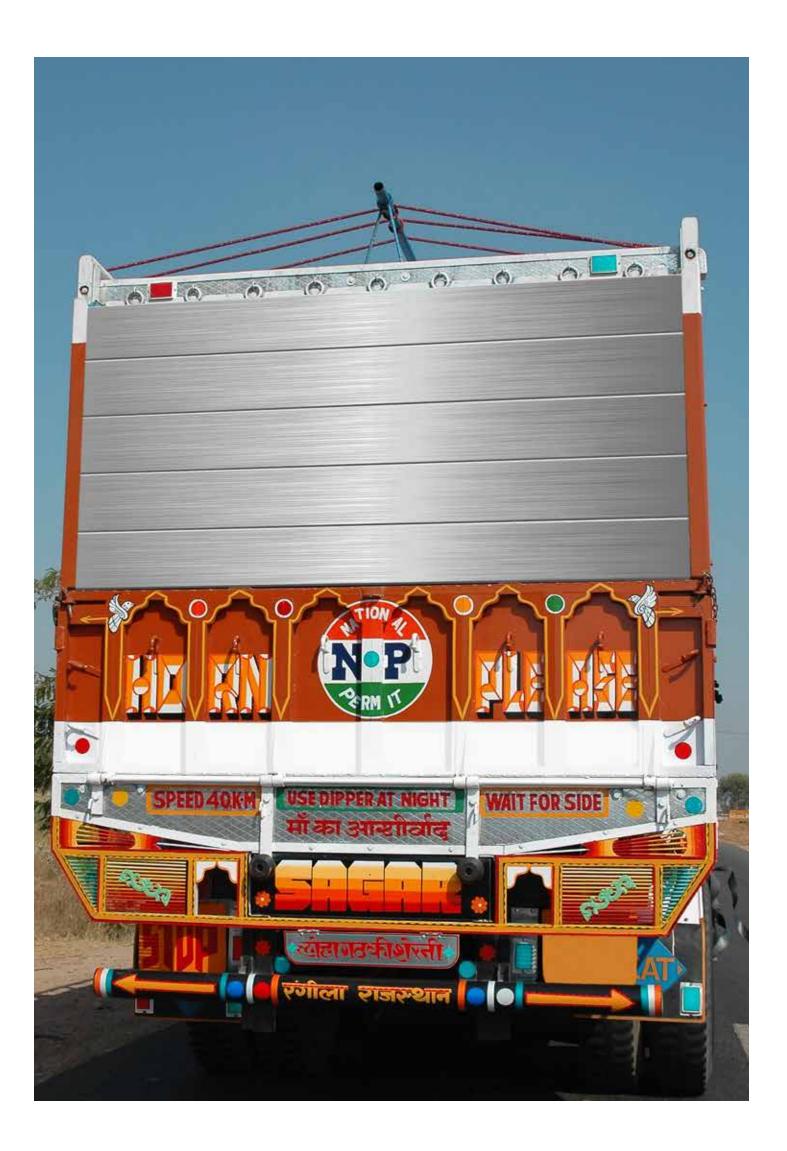

### TRUCK CLOSURES

Trucks usually face adverse weather conditions as they move across the country. Steel closures can bear any situation and can outperform wood on any given day.

| NOTATION | DESCRIPTION      |
|----------|------------------|
| А        | PLANK 275X25X1.6 |
| В        | SHS 150X150X6    |