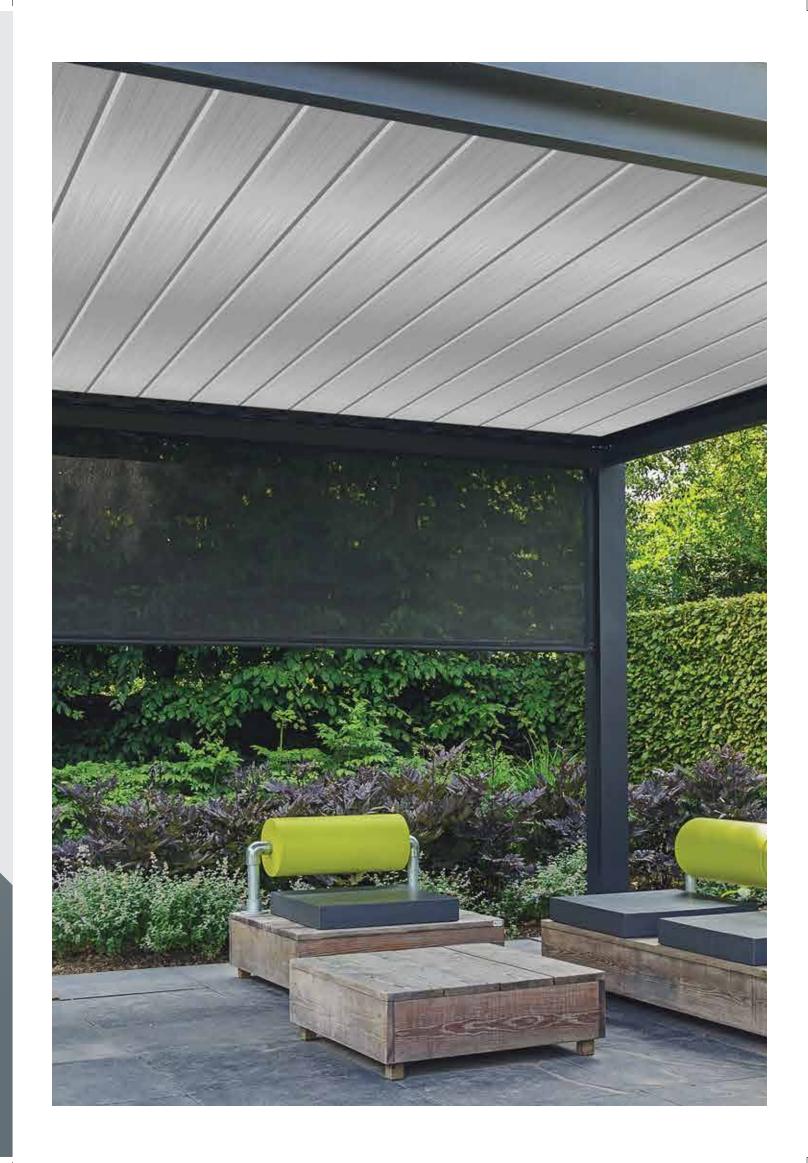

### PERGOLAS

Pergolas are structures that are usually installed in gardens and parks. Be it during the rains or on a bright sunny day, you can always enjoy the shade with a hot cup of coffee or chilled soft drink by your side. That's why, we've reinvented steel which is not only durable and corrosion-free but also matches the aesthetic taste of consumers.