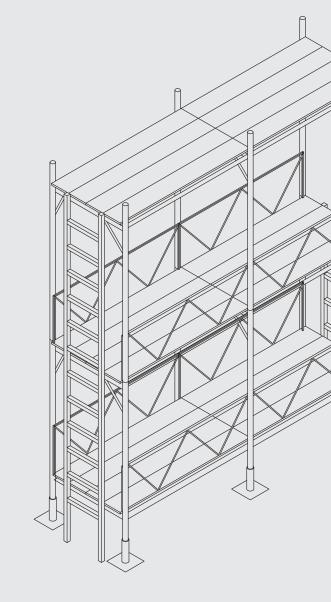

### SCAFFOLDINGS

| NOTATION | DESCRIPTION      |
|----------|------------------|
| А        | PLANK 275X25X1.6 |
| В        | CHS Dia 63.5X2   |
| С        | SHS 50X50X2      |
| D        | SHS 15X15X1.6    |