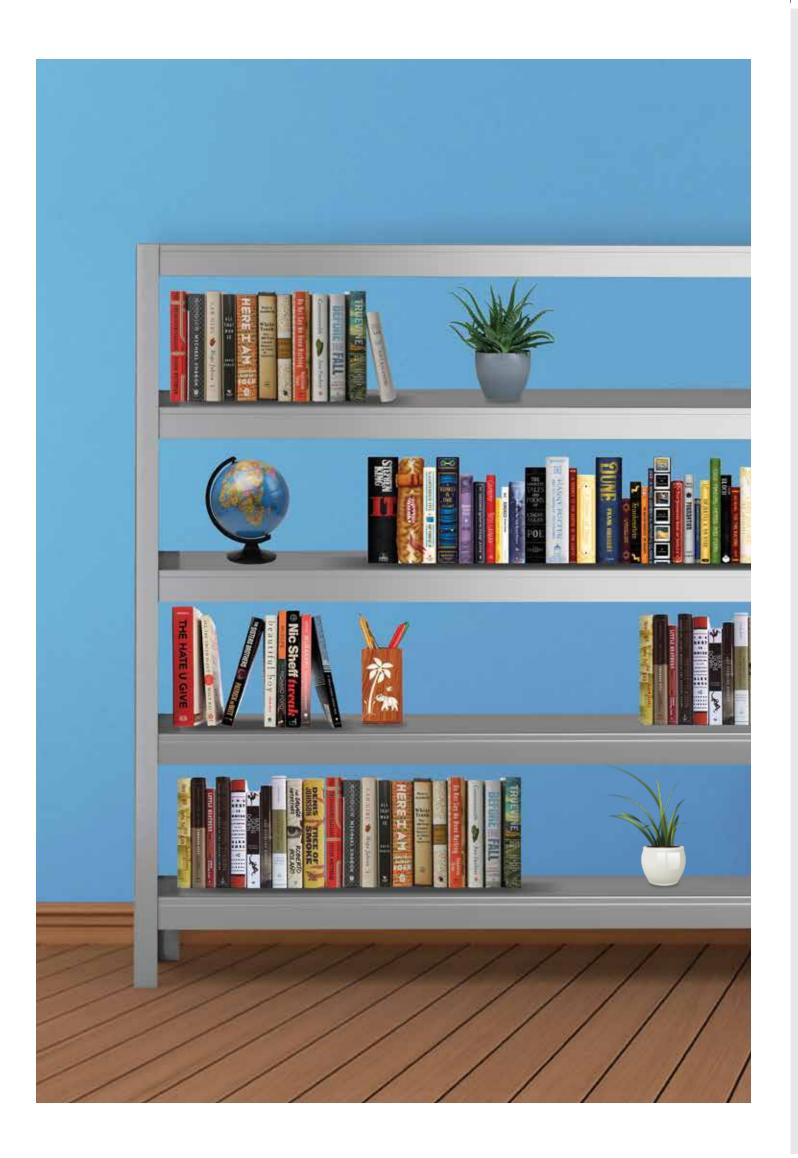

| RACK 1 |
|--------|
| RACK 2 |
| RACK 3 |
| RACK 4 |
|        |

# SHELVES

**A** 

| NOTATION | DESCRIPTION      |
|----------|------------------|
| A        | PLANK 275X25X1.6 |

DUURS

.

| NOTATION | DESCRIPTION      |
|----------|------------------|
| А        | PLANK 200X25X1.6 |
| В        | FDF 130X80X2.0   |
| С        | SDF 100X50X2.0   |
| D        | T SECTION 52X25  |