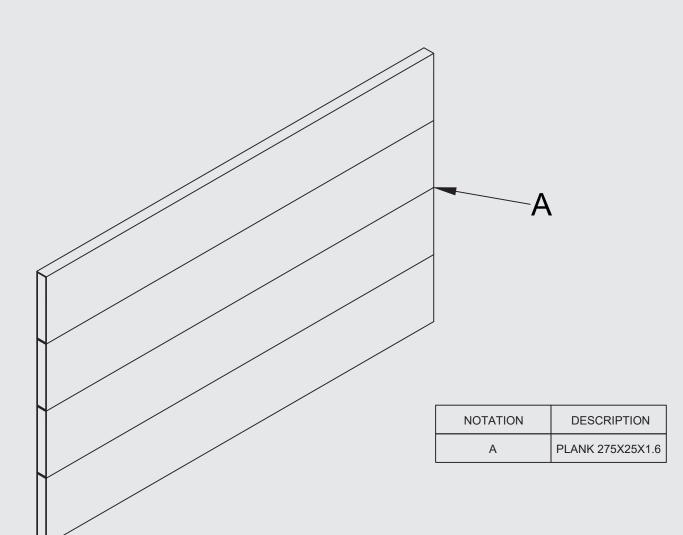

Note : Available in Black and Pre Galvanised (GP) Other thickness also available on request

| Size (mm) | Thickness (mm) |
|-----------|----------------|
| 125 x 25  | 1.6 and 2.0    |
| 150 x 25  | 1.6 and 2.0    |
| 175 x 25  | 1.6 and 2.0    |
| 200 x 25  | 1.6 and 2.0    |
| 225 x 25  | 1.6 and 2.0    |
| 250 x 25  | 1.6 and 2.0    |
| 275 x 25  | 1.6 and 2.0    |