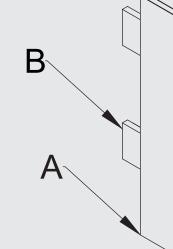

### FENCING

| NOTATION | DESCRIPTION      |
|----------|------------------|
| A        | PLANK 275X25X1.6 |
| В        | PLANK 150X25X1.6 |

B